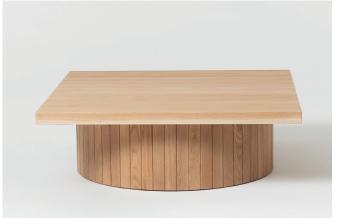

Each piece makes use of a single cut of pre-sawn timber to create both the top and base. The solid top is made by laminating standard lengths of American white oak, while the same batons are sliced in half and tessellated in a circular pattern to create the base. American white oak is used to create a hard-wearing product that can be resurfaced and repaired over time.

## Barrel Philippe Malouin

- 1 Coffee table2 Stool / side table