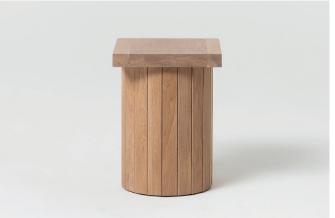

Each piece makes use of a single cut of pre-sawn timber to create both the top and base. The solid top is made by laminating standard lengths of American white oak, while the same batons are sliced in half and tessellated in a circular pattern to create the base. American white oak is used to create a hard-wearing product that can be resurfaced and repaired over time.

## Barrel Philippe Malouin

- 1 Coffee table2 Stool / side table