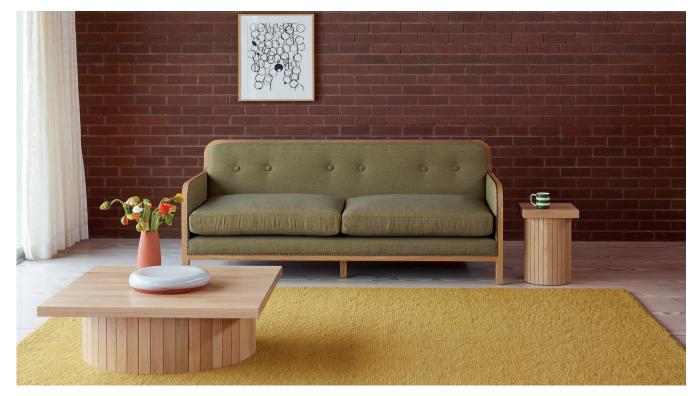

## Barrel Philippe Malouin

Awarded the Design Guildmark 2019, Barrel is a collection of seating and table designs that are simple, rational and sturdy, with something of a brutalist aesthetic. Each piece is informed by the possibilities of manufacturing with a single length of pre-sawn timber.

Each piece makes use of a single cut of pre-sawn timber to create both the top and base. The solid top is made by laminating standard lengths of American white oak, while the same batons are sliced in half and tessellated in a circular pattern to create the base. American white oak is used to create a hard-wearing product that can be resurfaced and repaired over time.