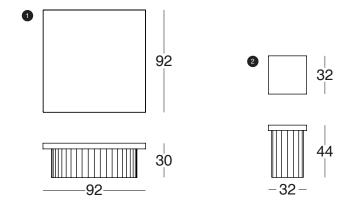

## Barrel Philippe Malouin

Awarded the Design Guildmark 2019, Barrel is a collection of seating and table designs that are simple, rational and sturdy, with something of a brutalist aesthetic. Each piece is informed by the possibilities of manufacturing with a single length of pre-sawn timber.

Each piece makes use of a single cut of pre-sawn timber to create both the top and base. The solid top is made by laminating standard lengths of American white oak, while the same batons are sliced in half and tessellated in a circular pattern to create the base. American white oak is used to create a hard-wearing product that can be resurfaced and repaired over time.



www.scp.co.uk SCPLtd



## Barrel Philippe Malouin

- 1 Coffee table2 Stool / side table