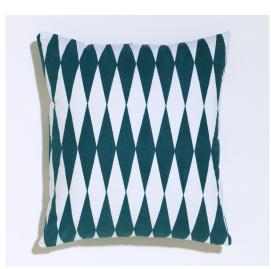

Reminiscent of the traditional Indian cotton quilts made from scraps of colourful fabric, these designs from Donna Wilson are vibrant and beautifully textured. They are made from 100% cotton and are hand-block printed on both sides. The designs are also quilt stitched, giving the patterns real texture and depth. The quilts are padded out with cotton filling and are comparable to a light blanket in terms of warmth. The quilts are available in Harlequin and Diamond Red. A light weight throw is available in Diamond Midnight and Blue Vee and a cushion is available in Diamond Midnight. Made in India.

| Harlequin & Red diamond quilt | $L300 \times W260 \text{ cm}$ |
|-------------------------------|-------------------------------|
| Vee & Blue diamond throw      | $L200 \times W150 \text{ cm}$ |
| Blue diamond cushion          | W50 x H50 cm                  |