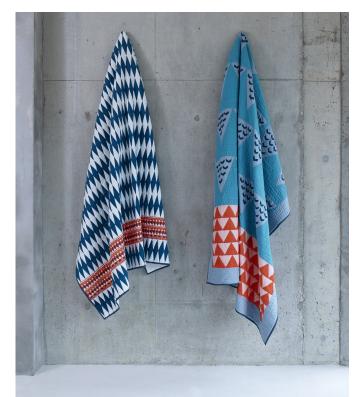

Reminiscent of the traditional Indian cotton quilts made from scraps of colourful fabric, these designs from Donna Wilson are vibrant and beautifully textured. They are made from 100% cotton and are hand-block printed on both sides. The designs are also quilt stitched, giving the patterns real texture and depth. The quilts are padded out with cotton filling and are comparable to a light blanket in terms of warmth. The quilts are available in Harlequin and Diamond Red. A light weight throw is available in Diamond Midnight and Blue Vee and a cushion is available in Diamond Midnight. Made in India.

| Harlequin & Red diamond quilt | $L300 \times W260 \text{ cm}$ |
|-------------------------------|-------------------------------|
| Vee & Blue diamond throw      | $L200 \times W150 \text{ cm}$ |
| Blue diamond cushion          | W50 x H50 cm                  |