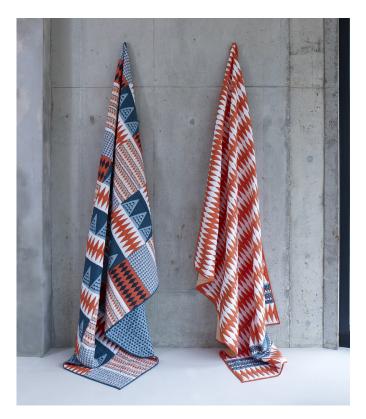

Reminiscent of the traditional Indian cotton quilts made from scraps of colourful fabric, these designs from Donna Wilson are vibrant and beautifully textured. They are made from 100% cotton and are hand-block printed on both sides. The designs are also quilt stitched, giving the patterns real texture and depth. The quilts are padded out with cotton filling and are comparable to a light blanket in terms of warmth. The quilts are available in Harlequin and Diamond Red. A light weight throw is available in Diamond Midnight and Blue Vee and a cushion is available in Diamond Midnight. Made in India.

| Harlequin & Red diamond quilt | $L300 \times W260 \text{ cm}$ |
|-------------------------------|-------------------------------|
| Vee & Blue diamond throw      | $L200 \times W150 \text{ cm}$ |
| Blue diamond cushion          | W50 x H50 cm                  |