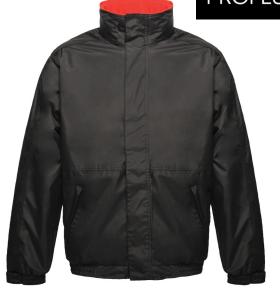

#### Ш ACKET & GIL

Prices starting at £50.00

Available in XS-4XL **Unisex Fit** Polyester Outer & Fleece Inner

**RG154** 

Prices starting at £38.00

Available in XS-4XL **Unisex Fit** 96% Polyester 4% Elastane 270 gsm

Prices starting at £23.00

Available in S-3XL Unisex Fit 97% Polyester 3% Elastane 280 gsm Prices starting at £30.00

Available in S-3XL Unisex Fit 100% Polyester 250 gsm

Prices starting at £38.00

Available in XS-4XL Unisex Fit 96% Polyester 4% Elastane 270 gsm