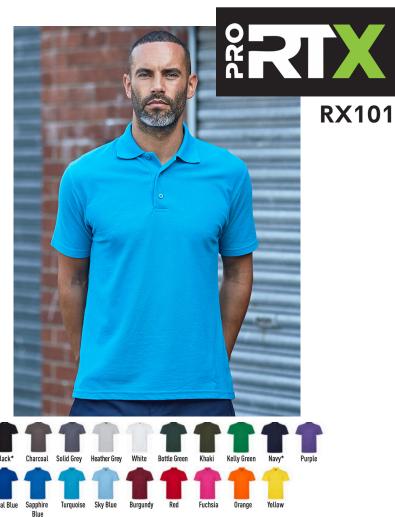

### SHIRTS

uneek UC315

Prices starting at £13.00

Available in XS - 5XL Unisex Fit 50% Cotton 50% Polyester 180 gsm Prices starting at £13.00

Available in XS - 2XL Unisex Fit 100% Polyester (Textured) 140 gsm