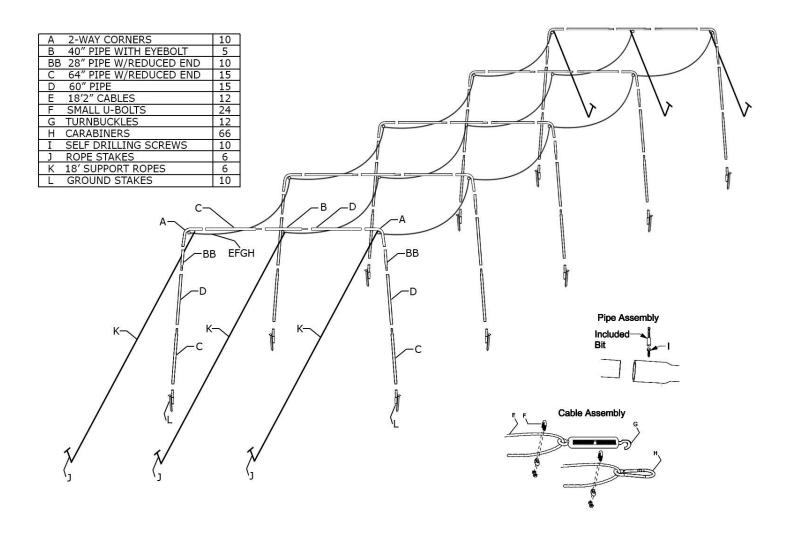

| Α  | 2-WAY CORNERS          | 10 |
|----|------------------------|----|
| В  | 40" PIPE WITH EYEBOLT  | 5  |
| ВВ | 28" PIPE W/REDUCED END | 10 |
| С  | 64" PIPE W/REDUCED END | 15 |
| D  | 60" PIPE               | 15 |
| Е  | 18'2" CABLES           | 12 |
| F  | SMALL U-BOLTS          | 24 |
| G  | TURNBUCKLE             | 12 |
| Н  | CARABINERS             | 66 |
| I  | SELF DRILLING SCREWS   | 10 |
| J  | ROPE STAKES            | 6  |
| K  | 18' SUPPORT ROPES      | 6  |
| L  | GROUND STAKES          | 10 |
|    |                        |    |

## CONSTRUCTING YOUR FRAME

- 1. Lay out the twelve cables (E) and at one end of the cable, flip up 3" of the cable and attach a small ubolt leaving a loop. Then attach a carabiner (H) to the loop.
- At the other end of the cable, put the cable through the closed end of a turnbuckle (G), flip up 3" and attach a small u-bolt (F) to lock the turnbuckle in place. Each cable should be about 17'7" long. onnect
- 3. Lay out two of the 2-way corners (A) about 14' apart at one end, where your frame will be.
- 4. Measure 17'7" from the first 2-way corners (A) and lay out two more 2-way corners. Continue to lay out corners every 17'7" to the end of the frame.
- 5. Assemble the five arch tops by attaching a 64" pipe (C), a 40" pipe (B), and a 60" pipe (D). Insert self drilling screws at the joints if necessary.
- 6. Assemble the legs by attaching a 64" pipe (C), a 60" pipe (D), and a 28" pipe (BB).
- 7. Complete assembling the arches by attaching the top of the arch, to two of the corners (A), with the eye-bolt pointing toward the ground, tighten the corner bolts and then attach the legs to the corners and tighten the corner bolts.
- 8. Lay the arches on the ground so that the legs of the first arch are where you want them to be.
- 9. Lay out the rest of the arches in the same direction as the first arch about 17'7" apart.
- 10. With the arches on the ground, attach three cables (E) to the rings on the top of the first arch with the carabiner end on the cable, and the turnbuckles (G), at the other end of the cable, to the rings on top of the second arch. Attach the rest of the cables the same way.
- 11. Tie the ropes (K) to each corner on the end arches and both middle end sections (B).
- 12. Stand up one end arch and about 10' back, drive three stakes (J) into the ground and attach the support ropes (K) to the stakes (J) to hold the arch in place.
- 13. Stand up the rest of the arches, one at a time. Set the bottoms in place so that the cables are taunt.
- 14. Drive three more stakes (J) into the ground, at the other end of the frame, and attach the three support ropes (K) so that the entire frame is stabilized.
- 15. Make sure the arches are vertical, and then insert the ground stakes (L) at the base of the legs. Insert the arch leg into the ground stake and attach with a self drilling screw (I). Your frame should end up being a little over 70'.