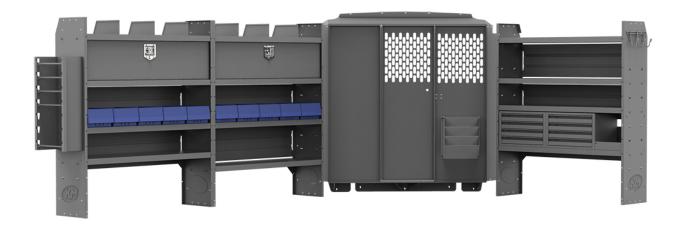

## ELECTRICAL CONTRACTOR 60" H SHELVES - PROMASTER 159" WB HIGH ROOF

**Part #: 42PML** 

| ITEM  | DESCRIPTION                                                                       | QTY |
|-------|-----------------------------------------------------------------------------------|-----|
| 40651 | Partition - Perforated - Sprinter Std Roof, NV High Roof, ProMaster Std/High Roof | 1   |
| 4064P | Partition Wing Kit - ProMaster Low/High Roof                                      | 1   |
| 48524 | Shelf Unit - 52" W x 60" H x 14" D                                                | 3   |
| 40040 | Shelf Door Kit 52" W                                                              | 2   |
| 40090 | Drawer Cabinet - 4 Drawers                                                        | 2   |
| 40060 | Hook - 3 Prong "J"                                                                | 1   |
| 40230 | Wire Reel Holder - 5 Spindle                                                      | 1   |
| 40270 | Hanging File Holder                                                               | 1   |
| 40030 | Shelf Dividers 6" Tall (Set of 6)                                                 | 1   |
| 48190 | Shelf Lip 10" L x 2.75" H                                                         | 1   |
| 40311 | Small Parts Shelf Bin - 10" W Plastic                                             | 6   |