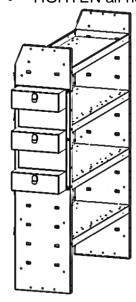

#### Step 1 - Prepare Installation Location

- Determine proper installation location. Tray organizer can be mounted to nearly any flat surface such as shelf end panels and partitions. The tray organizer may also be installed to van rear doors with additional mount kit 40114T.
- Verify clearance around installation, checking for interference with van doors or other accessories.

#### Step 2 - Install Tray Organizer

- Using six 1/4" x 5/8" flanged hex head screws and six 1/4" flanged lock nuts, install tray organizer.
- TIGHTEN all hardware.