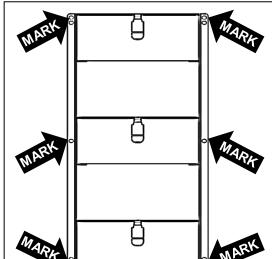

Note: Minimum 6" clearance is required from mount surface to front of tray organizer.

Mark location of six holes onto installation surface.

Note: When possible it is recommended to use the highest top hole and lowest bottom hole for mounting.