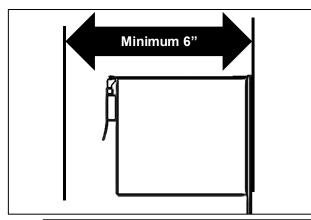

Note: Minimum 6" clearance is required from mount surface to front of tray organizer.

Mark location of six holes onto installation surface.

Note: When possible it is recommended to use the highest top hole and lowest bottom hole for mounting.