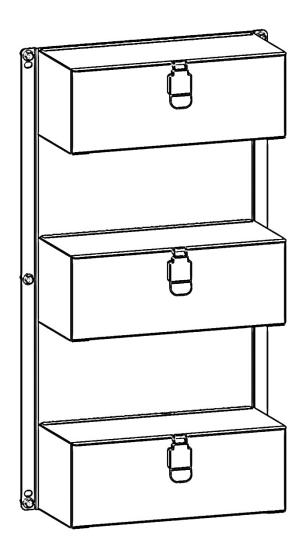

#### **Parts List**

| NO. | ITEM | PART NUMBER | DESCRIPTION             | QTY. |
|-----|------|-------------|-------------------------|------|
| 1   |      | 101266      | 12" W TRAY<br>ORGANIZER | 1    |
| 2   |      | 100683      | DIVIDER                 | 6    |
| 3   |      | 18-40114    | HARDWARE KIT            | 1    |