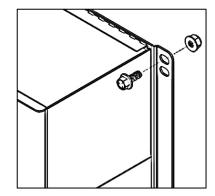

#### Step 2 - Install Tray Organizer

- Using six 1/4" x 5/8" flanged hex head screws and six 1/4" flanged lock nuts, install tray organizer.
- TIGHTEN all hardware.

## GO BACK AND ENSURE ALL HARDWARE IS TIGHTENED.