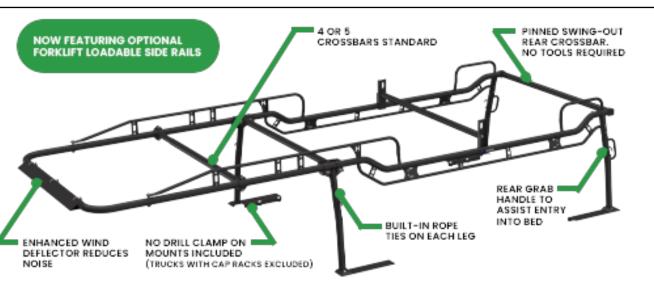

#### ew Features

- Optional forklift loadable side rails to allow for safer and more efficient loading of the rack.
- Swing-out rear crossbar designed to ease the loading process
- More fitment options to fit every truck configuration including short bed and crew cab applications
- Adjustable front leg mounting to fit more vehicle applications with a single rack
- Improved foot mounting that reduces horizontal deflection and creates a stronger rack
- Easy entry grab handles mounted low on the rear for added support
- · Wind deflector now included as standard