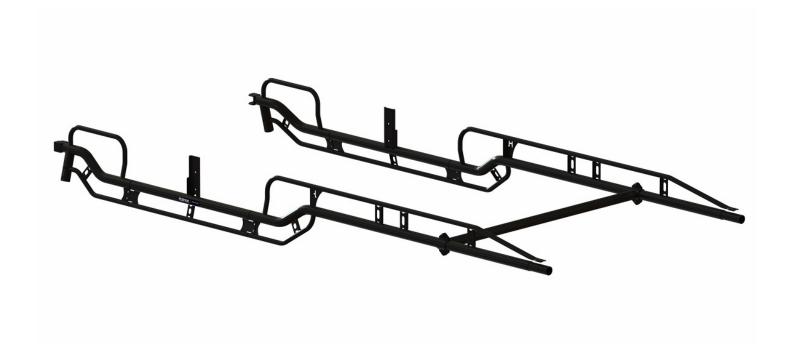

# THE PRO RACK SIDE CHANNEL KIT - FORKLIFT LOADABLE - STANDARD BED, EXTENDED CAB

Part #: 12200

## The Pro Rack Side Channels - Forklift Loadable - 6.5' Bed, Ext Cab

The Pro Rack is a new line of heavy duty racks for full-size work trucks, service bodies, and platform bodies.