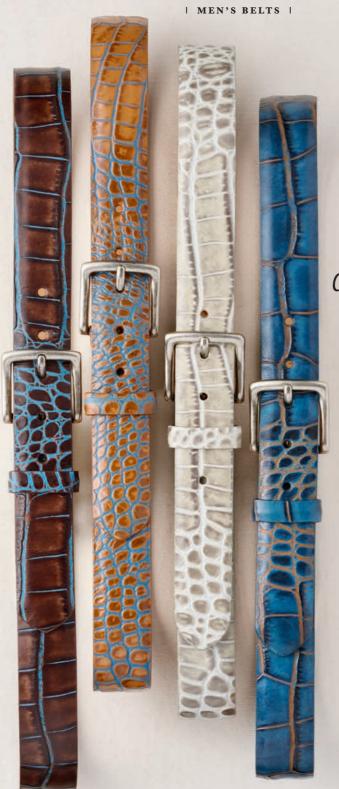

the world. Add the wow factor to your fashion look.



FRENCH KHAKI WOVEN WITH CROC TABS

#80157 \$195

w.kleinberg



Smart gifts with a luxe touch





## Glazed American Alligator





Distinctly-designed genuine lizard with bold top stitching. Square nickel buckle. Nubuck leather lining. Made in Italy.  $1^{1}/_{2}$ " wide. #80359 \$350

#### SUEDE WITH NICKEL ROLLER BUCKLE

Soft and supple suede calf. Nubuck lined. Made in America. 1¾" wide, #80065 \$160



### A casual classic with stretch comfort



STRETCH BELT WITH CROC TABS AND BRUSHED NICKEL BUCKLE

Stretch fabric with the richness of crocodile. Lightweight. Accented with genuine croc tabs. Made in America.

Multi colors. Shown above: #80165 Marina \$195 #80153 Cigar Leather \$195 #80175 Shoreline \$195 #80169 Riverside \$195



## Dare to be different and stand out

TWO-TONED **EMBOSSED** CROCODILE WITH ANTIQUE SILVER BUCKLE

Genuine calf leather embossed with a crocodile pattern, lined in nubuck.

Made in America. 13/8" wide.

#80121 \$165

## Pull together a perfectly-polished look



#### .925 STERLING SILVER BUCKLES

These elegant buckles are an easy way to upgrade the look of your alligator belt... or simply to try a different style. Each buckle is made with the investment casting process for an exceptional surface quality that wears beautifully over time. Crafted of .925 sterling silver. 13/8" wide. Made in America.

SPEED **#80223 \$575** DOOR **#80196 \$575** PLAQUE WITH SCREWS **#80212 \$550** 



### American Bison: a casual classic



#### TUCSON AMERICAN BISON WITH NICKEL BUCKLE

A natual texture is