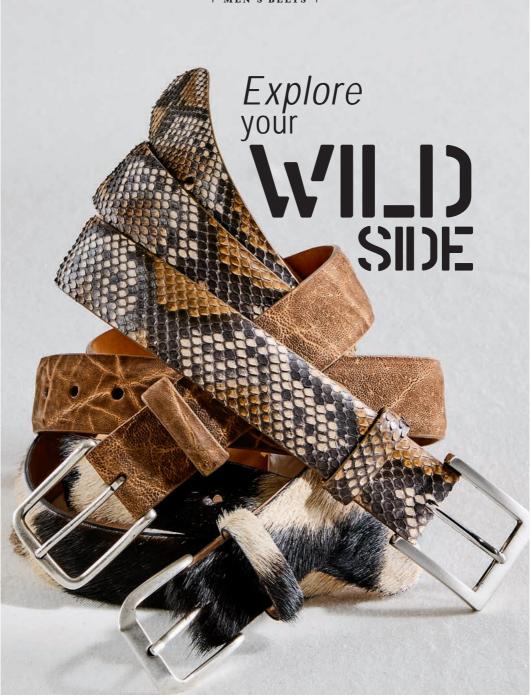

#### | MEN'S BELTS |

ITALIAN DIAMOND CALF WITH BRUSHED NICKEL BUCKLE #80042 \$150

Exotic, sustainably-sourced and as unique as you are. Nubuck lined. Made in America. 13/8" wide.

PYTHON WITH BRUSHED NICKEL BUCKLE #80142 \$275 ELEPHANT WITH ANTIQUE SILVER BUCKLE #80363 \$325 ZEBRA WITH ANTIQUE SILVER BUCKLE #80371 \$400