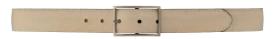

#### TUCSON AMERICAN BISON WITH NICKEL BUCKLE

A natual texture is combined with a soft nubuck lining. Nickel buckle. Made in America. 1%" wide. #80016-\$180