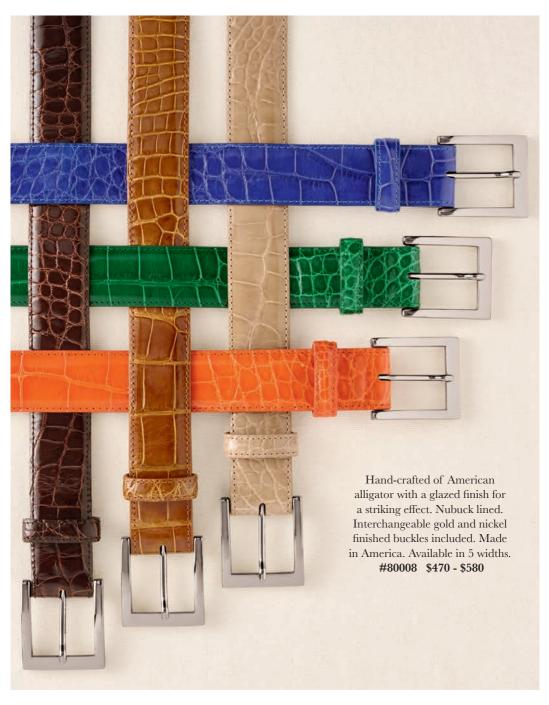

## Glazed American Alligator

Distinctly-designed genuine lizard with bold top stitching. Square nickel buckle. Nubuck leather lining. Made in Italy.  $1^{1}/_{2}$ " wide. #80359 \$350