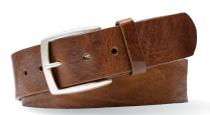

#### VEG-TANNED ITALIAN LEATHER

This age-old tanning process is environmentally friendly, using natural vegetable materials derived from tree bark, leaves and roots to gently turn hide into leather.

Chestnut