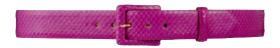

## Glazed American Alligator

Distinctly-designed genuine lizard with bold top stitching. Square nickel buckle. Nubuck leather lining. Made in Italy.  $1^{1}/_{2}$ " wide. #80359 \$350