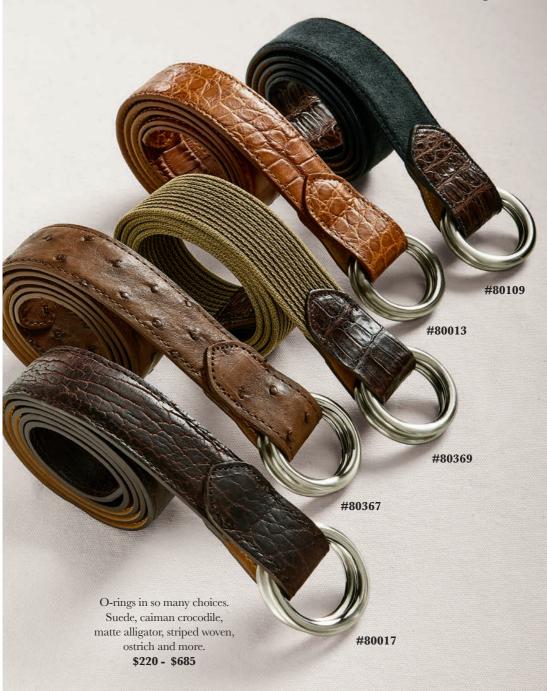

## Discover the allure of the O-ring

## Holiday's focus is all about texture and *detail*

Soft suedes, pebbled and embossed textures, and contrast stitching. There are endless options for enriching your fall wardrobe with smart, eye-catching leather belts.

Shown:

VINTAGE EMBOSSED DRAGON WITH PLAQUE BUCKLE #80370 \$215

SOUTH BEACH PEBBLED CALF WITH NICKEL BUCKLE #80056 \$180

BLUE DETAIL SUEDE WITH NICKEL BUCKLE #80025 \$195

EMBOSSED CROCODILE WITH BRUSHED NICKEL BUCKLE #80116 \$165