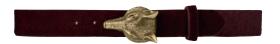

or changing buckles. Nubuck lined. Made in America. 13/6" wide. #80087 \$375



## Define your style

From wide



KARUNG SNAKE WITH COVERED BUCKLE  $1\frac{1}{2}$ " wide. #80124 \$275



SKINNY KARUNG WITH GOLD BUCKLE 3/4" wide. #80125 \$150



CALF HAIR WITH COVERED BUCKLE 1½" wide. #80082 \$230



PYTHON WITH NICKEL BUCKLE  $1\frac{1}{2}$ " wide. #80360 \$325



## with an elegant flair

| WOMEN'S BELTS |

and bold to slim and understated, the possibilities are both stunning & endless.



CALF HAIR WITH BRUSHED GOLD BUCKLE 1½" wide. #80084 \$225



WIDE KARUNG WITH COVERED BUCKLE 2" wide. #80372 \$340



CONTOURED CALF WITH COVERED BUCKLE 2 3/8" wide. #80028 \$280



GLAZED CALF WITH GOLD X BUCKLE 1 3/8" wide. #**80366 \$195** 



PYTHON WITH COVERED BUCKLE 1½" wide. #**80310 \$350** 



CALF HAIR WITH FOX PLAQUE BUCKLE 13/8" wide. #80364 \$285



<sup>3</sup>/<sub>4</sub>" wide. #**80125 \$150** 



SKINNY KARUNG WITH GOLD BUCKLE REVERSIBLE PEBBLED CALF EMBOSSED CROC 11/4" wide. #80361 \$195