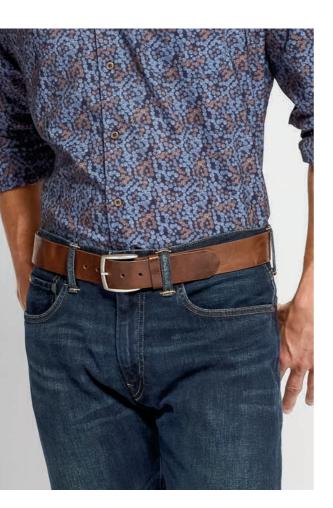

#### | MEN'S BELTS |

#### VEG-TANNED ITALIAN LEATHER

This age-old tanning process is environmentally friendly, using natural vegetable materials derived from tree bark, leaves and roots to gently turn hide into leather.

Chestnut

Chocolate

#### VINTAGE LEATHER WITH ANTIQUE NICKEL BUCKLE

Sturdy, durable, masculine. Made in America. 11/2" wide. #80075 \$150