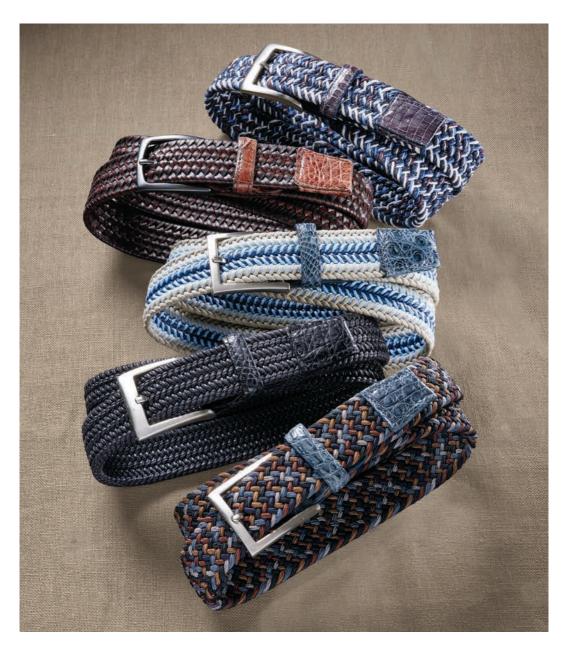

### A casual classic with stretch comfort

STRETCH BELT WITH CROC TABS AND BRUSHED NICKEL BUCKLE

Stretch fabric with the richness of crocodile. Lightweight. Accented with genuine croc tabs. Made in America.

Multi colors. Shown above: #80165 Marina \$195 #80153 Cigar Leather \$195 #80175 Shoreline \$195 #80169 Riverside \$195