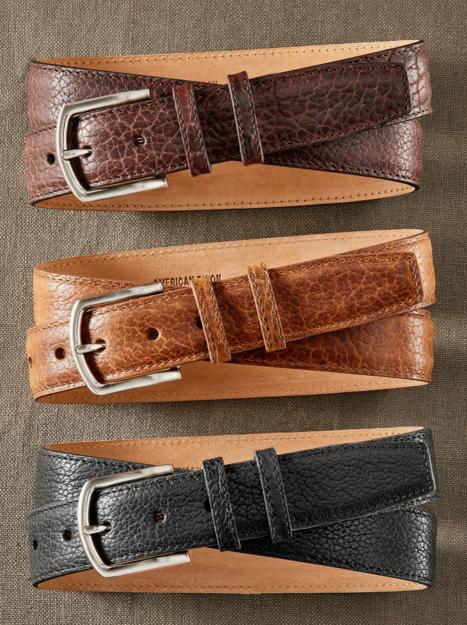

### American Bison: a casual classic

#### TUCSON AMERICAN BISON WITH NICKEL BUCKLE

A natual texture is combined with a soft nubuck lining. Nickel buckle. Made in America. 1%" wide. #80016-\$180