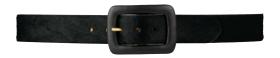

#### SUEDE WITH NICKEL ROLLER BUCKLE

Soft and supple suede calf. Nubuck lined. Made in America. 1¾" wide, #80065 \$160