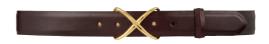

CONTOURED CALF WITH COVERED BUCKLE 2 3/8" wide. #80028 \$280

GLAZED CALF WITH GOLD X BUCKLE 1 3/8" wide. #**80366 \$195** 

PYTHON WITH COVERED BUCKLE 1½" wide. #**80310 \$350** 

CALF HAIR WITH FOX PLAQUE BUCKLE 13/8" wide. #80364 \$285