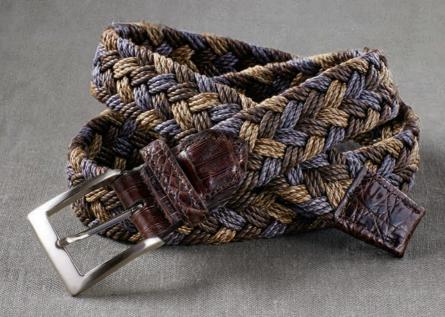

### A casual classic with stretch comfort

STRETCH BELT WITH CROC TABS AND BRUSHED NICKEL BUCKLE

Stretch fabric with the richness of crocodile. Lightweight. Accented with genuine croc tabs. Made in America.

Multi colors. Shown above: #80165 Marina \$195 #80153 Cigar Leather \$195 #80175 Shoreline \$195 #80169 Riverside \$195