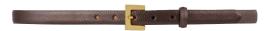

#### TUCSON AMERICAN BISON WITH NICKEL BUCKLE

A natual texture is combined with a soft nubuck lining. Nickel buckle. Made in America. 1%" wide. #80016-\$180