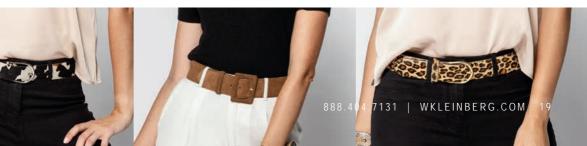

### A casual classic with stretch comfort

STRETCH BELT WITH CROC TABS AND BRUSHED NICKEL BUCKLE

Stretch fabric with the richness of crocodile. Lightweight. Accented with genuine croc tabs. Made in America.

Multi colors. Shown above: #80165 Marina \$195 #80153 Cigar Leather \$195 #80175 Shoreline \$195 #80169 Riverside \$195