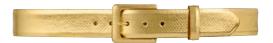

## Glazed American Alligator

Distinctly-designed genuine lizard with bold top stitching. Square nickel buckle. Nubuck leather lining. Made in Italy.  $1^{1}/_{2}$ " wide. #80359 \$350