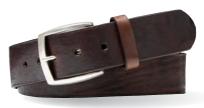

sy way to upgrade the look of your alligator belt... or simply to try a different style. Each buckle is made with the investment casting process for an exceptional surface quality that wears beautifully over time. Crafted of .925 sterling silver. 13/8" wide. Made in America.

SPEED **#80223 \$575** DOOR **#80196 \$575** PLAQUE WITH SCREWS **#80212 \$550** 



### American Bison: a casual classic



#### TUCSON AMERICAN BISON WITH NICKEL BUCKLE

A natual texture is combined with a soft nubuck lining. Nickel buckle. Made in America. 1%" wide. #80016-\$180

#### | MEN'S BELTS |

#### VEG-TANNED ITALIAN LEATHER

This age-old tanning process is environmentally friendly, using natural vegetable materials derived from tree bark, leaves and roots to gently turn hide into leather.







Chestnut



Chocolate

#### VINTAGE LEATHER WITH ANTIQUE NICKEL BUCKLE

Sturdy, durable, masculine. Made in America. 11/2" wide. #80075 \$150

## Discover the allure of the O-ring





## Holiday's focus is all about texture and *detail*

Soft suedes, pebbled and embossed textures, and contrast stitching. There are endless options for enriching your fall wardrobe with smart, eye-catching leather belts.

Shown:

VINTAGE EMBOSSED DRAGON WITH PLAQUE BUCKLE #80370 \$215

SOUTH BEACH PEBBLED CALF WITH NICKEL BUCKLE #80056 \$180

BLUE DETAIL SUEDE WITH NICKEL BUCKLE #80025 \$195

EMBOSSED CROCODILE WITH BRUSHED NICKEL BUCKLE #80116 \$165

ITALIAN DIAMOND CALF WITH BRUSHED NICKEL BUCKLE #80042 \$150



Exotic, sustainably-sourced and as unique as you are. Nubuck lined. Made in America. 13/8" wide.

PYTHON