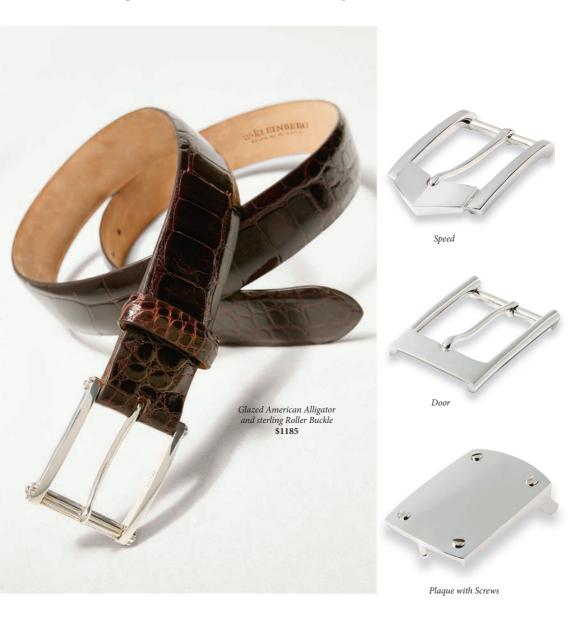

#### .925 STERLING SILVER BUCKLES

These elegant buckles are an easy way to upgrade the look of your alligator belt... or simply to try a different style. Each buckle is made with the investment casting process for an exceptional surface quality that wears beautifully over time. Crafted of .925 sterling silver. 13/8" wide. Made in America.

SPEED **#80223 \$575** DOOR **#80196 \$575** PLAQUE WITH SCREWS **#80212 \$550** 