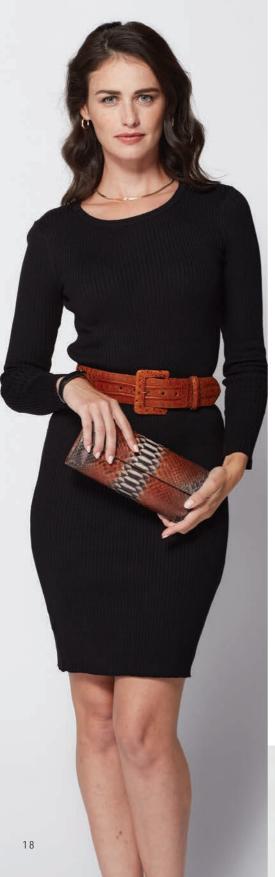

## Simply brilliant designs with a flair for the exotic CAIMAN CROCODILE WITH BRUSHED NICKEL BUCKLE Genuine crocodile belts move effortlessly between dress and casual styles. Snaps allow for changing buckles. Nubuck lined. Made in America. 13/6" wide. #80087 \$375