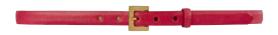

## Dare to be different and stand out

TWO-TONED **EMBOSSED** CROCODILE WITH ANTIQUE SILVER BUCKLE

Genuine calf leather embossed with a crocodile pattern, lined in nubuck.

Made in America. 13/8" wide.

#80121 \$165