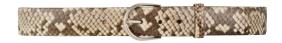

## Define your style

From wide

KARUNG SNAKE WITH COVERED BUCKLE  $1\frac{1}{2}$ " wide. #80124 \$275

SKINNY KARUNG WITH GOLD BUCKLE 3/4" wide. #80125 \$150

CALF HAIR WITH COVERED BUCKLE 1½" wide. #80082 \$230

PYTHON WITH NICKEL BUCKLE  $1\frac{1}{2}$ " wide. #80360 \$325