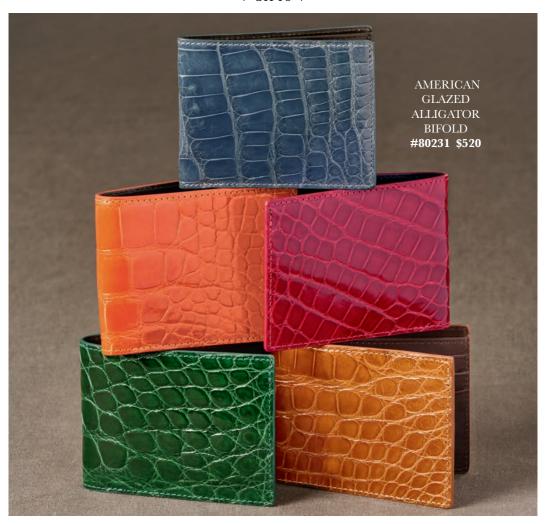

HOLIDAY 2023**

When creativity melds with craftmanship, works of art result. Since 1984, w.kleinberg has demonstrated these talents with our collection of stunning leather accessories, and a reputation of being the finest producer of alligator belts in America. As a design house for belts, buckles and handbags, we continue to exceed industry standards and provide remarkable fashion pieces for our discerning customers. From design to end product, we keep it intimate and local to ensure the creative process moves seamlessly. Every piece is meticulously hand-crafted by trained artisans in our Atlanta factory, using the finest materials from across the United States and around the world. Add the wow factor to your fashion look.



FRENCH KHAKI WOVEN WITH CROC TABS

#80157 \$195

w.kleinberg



Smart gifts with a luxe touch





## Glazed American Alligator





Distinctly-designed genuine lizard with bold top stitching. Square nickel buckle. Nubuck leather lining. Made in Italy.  $1^{1}/_{2}$ " wide. #80359 \$350

#### SUEDE WITH NICKEL ROLLER BUCKLE

Soft and supple suede calf. Nubuck lined. Made in America. 1¾" wide, #80065 \$160



### A casual classic with stretch comfort



STRETCH BELT WITH CROC TABS AND BRUSHED NICKEL BUCKLE

Stretch fabric with the richness of crocodile. Lightweight. Accented with genuine croc tabs. Made in America.

Multi colors. Shown above: #80165 Marina \$195 #80153 Cigar Leather \$195 #80175 Shoreline \$195 #80169 Riverside \$195



## Dare to be different and stand out

TWO-TONED **EMBOSSED** CROCODILE WITH ANTIQUE SILVER BUCKLE

Genuine calf lea