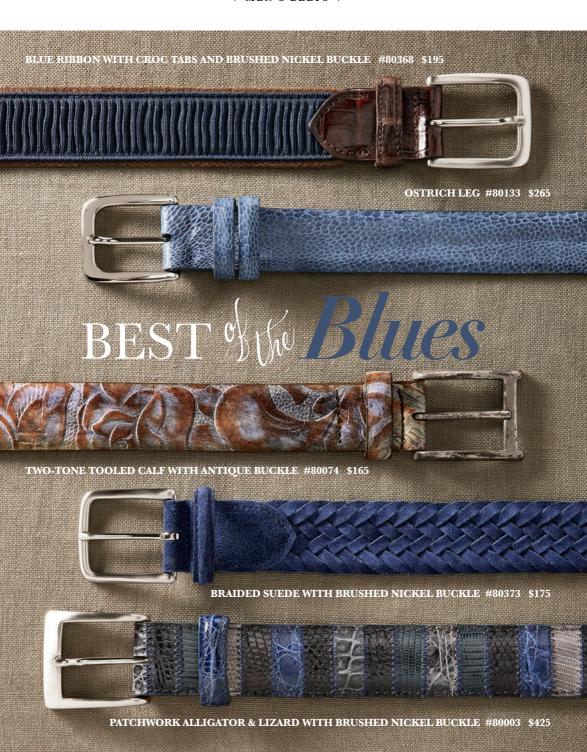

#### | MEN'S BELTS |

## Holiday's focus is all about texture and *detail*

Soft suedes, pebbled and embossed textures, and contrast stitching. There are endless options for enriching your fall wardrobe with smart, eye-catching leather belts.

Shown:

VINTAGE EMBOSSED DRAGON WITH PLAQUE BUCKLE #80370 \$215

SOUTH BEACH PEBBLED CALF WITH NICKEL BUCKLE #80056 \$180

BLUE DETAIL SUEDE WITH NICKEL BUCKLE #80025 \$195

EMBOSSED CROCODILE WITH BRUSHED NICKEL BUCKLE #80116 \$165