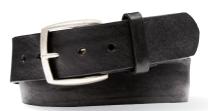

#### VINTAGE LEATHER WITH ANTIQUE NICKEL BUCKLE

Sturdy, durable, masculine. Made in America. 11/2" wide. #80075 \$150