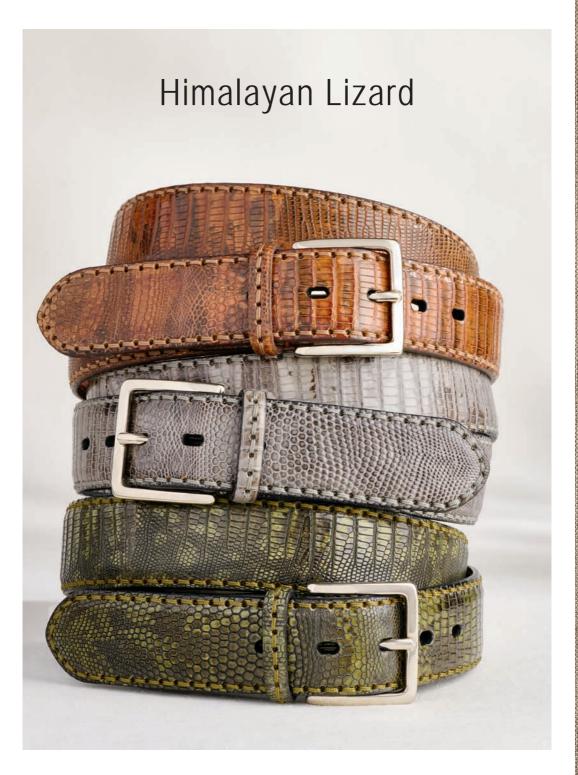

result. Since 1984, w.kleinberg has demonstrated these talents with our collection of stunning leather accessories, and a reputation of being the finest producer of alligator belts in America. As a design house for belts, buckles and handbags, we continue to exceed industry standards and provide remarkable fashion pieces for our discerning customers. From design to end product, we keep it intimate and local to ensure the creative process moves seamlessly. Every piece is meticulously hand-crafted by trained artisans in our Atlanta factory, using the finest materials from across the United States and around the world. Add the wow factor to your fashion look.



FRENCH KHAKI WOVEN WITH CROC TABS

#80157 \$195

w.kleinberg



Smart gifts with a luxe touch





## Glazed American Alligator





Distinctly-designed genuine lizard with bold top stitching. Square nickel buckle. Nubuck leather lining. Made in Italy.  $1^{1}/_{2}$ " wide. #80359 \$350

#### SUEDE WITH NICKEL ROLLER BUCKLE

Soft and supple suede calf. Nubuck lined. Made in America. 1¾" wide, #80065 \$160



### A casual classic with stretch comfort



STRETCH BELT WITH CROC TABS AND BRUSHED NICKEL BUCKLE

Stretch fabric with the richness of crocodile. Lightweight. Accented with genuine croc tabs. Made in America.

Multi colors. Shown above: #80165 Marina \$195 #80153 Cigar Leather \$195 #80175 Shoreline \$195 #80169 Riverside \$195



## Dare to be different and stand out

TWO-TONED **EMBOSSED** CROCODILE WITH ANTIQUE SILVER BUCKLE

Genuine calf leather embossed with a crocodile pattern, lined in nubuck.

Made in Ame