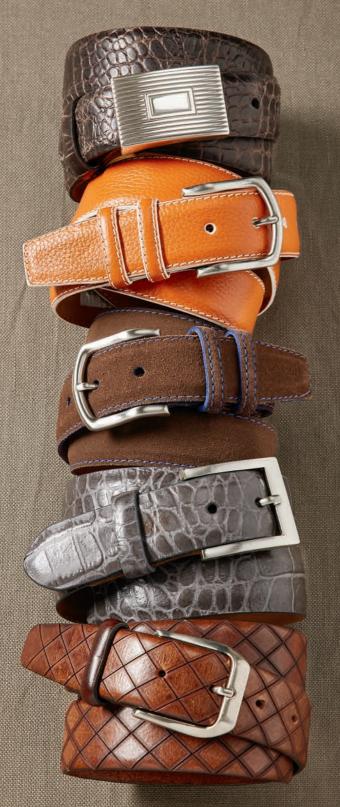

## Pull together a perfectly-polished look

#### .925 STERLING SILVER BUCKLES

These elegant buckles are an easy way to upgrade the look of your alligator belt... or simply to try a different style. Each buckle is made with the investment casting process for an exceptional surface quality that wears beautifully over time. Crafted of .925 sterling silver. 13/8" wide. Made in America.

SPEED **#80223 \$575** DOOR **#80196 \$575** PLAQUE WITH SCREWS **#80212 \$550** 