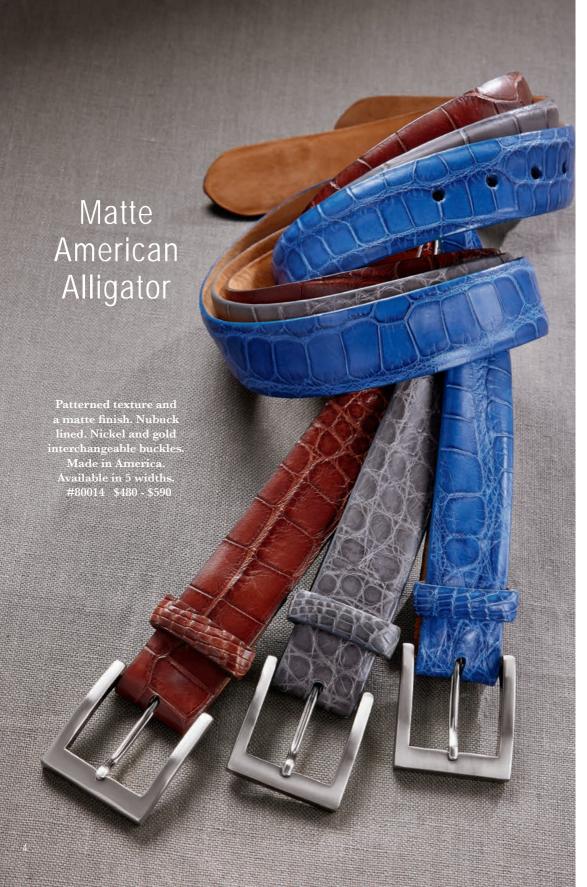

ds with craftmanship, works of art result. Since 1984, w.kleinberg has demonstrated these talents with our collection of stunning leather accessories, and a reputation of being the finest producer of alligator belts in America. As a design house for belts, buckles and handbags, we continue to exceed industry standards and provide remarkable fashion pieces for our discerning customers. From design to end product, we keep it intimate and local to ensure the creative process moves seamlessly. Every piece is meticulously hand-crafted by trained artisans in our Atlanta factory, using the finest materials from across the United States and around the world. Add the wow factor to your fashion look.



FRENCH KHAKI WOVEN WITH CROC TABS

#80157 \$195

w.kleinberg



Smart gifts with a luxe touch





## Glazed American Alligator





Distinctly-designed genuine lizard with bold top stitching. Square nickel buckle. Nubuck leather lining. Made in Italy.  $1^{1}/_{2}$ " wide. #80359 \$350

#### SUEDE WITH NICKEL ROLLER BUCKLE

Soft and supple suede calf. Nubuck lined. Made in America. 1¾" wide, #80065 \$160



### A casual classic with stretch comfort



STRETCH BELT WITH CROC TABS AND BRUSHED NICKEL BUCKLE

Stretch fabric with the richness of crocodile. Lightweight. Accented with genuine croc tabs. Made in America.

Multi colors. Shown above: #80165 Marina \$195 #80153 Cigar Leather \$195 #80175 Shoreline \$195 #80169 Riverside \$195



## Dare to be different and stand out

TWO-TONED **EMBOSSED** CROCODILE WITH ANTIQUE SILVER BUCKLE

Genuine calf leather embossed with a crocodile patt