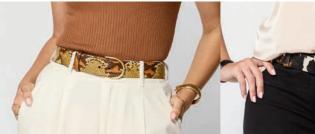

### A casual classic with stretch comfort

STRETCH BELT WITH CROC TABS AND BRUSHED NICKEL BUCKLE

Stretch fabric with the richness of crocodile. Lightweight. Accented with genuine croc tabs. Made in America.

Multi colors. Shown above: #80165 Marina \$195 #80153 Cigar Leather \$195 #80175 Shoreline \$195 #80169 Riverside \$195