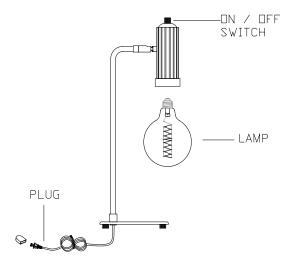

## **INSTALLATION INSTRUCTIONS**

L5113

**INSTALLATION**I. Remove the table lamp and parts bag(s) from the carton. Before discarding the carton,

Always unplug the power before installing or replacing bulb and before cleaning

## 2. Install the lamp. The fixture is rated for 8 watt type G40 LED lamp. **DO NOT EXCEED RECOMMENDED WATTAGE!**

- 3. Plug cord into wall outlet. Turn on the light fixture by rotate the on/off switch .
- 4. Restore power to circuit at breaker or fuse box.