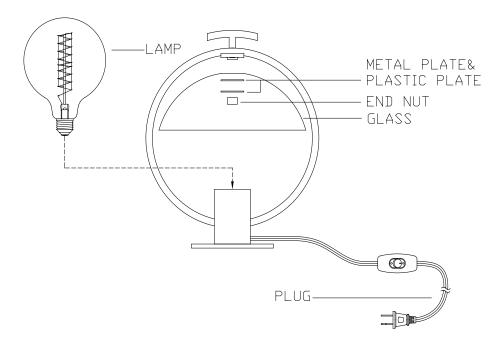

## READ ALL INSTRUCTIONS BEFORE STARTING INSTALLATION.

BEFORE DISCARDING THE CARTON DOUBLE CHECK THE PACKAGING TO MAKE SURE ALL PARTS HAVE BEEN FOUND.

| INSTALLATION                  |                                                                                                                                                                                                                           |                    |                                                                                                                                                       |
|-------------------------------|---------------------------------------------------------------------------------------------------------------------------------------------------------------------------------------------------------------------------|--------------------|-------------------------------------------------------------------------------------------------------------------------------------------------------|
| STEP 1.<br>STEP 2.<br>STEP 3. | Remove the table lamp and parts from the Carton.<br>Attach the glass shade onto metal frame, secured it with<br>the plastic plate, metal plate and end nut.<br>Install the Lamp. This fixture is rated for 60 watt TYPE G | STEP 4.<br>STEP 5. | lamp.<br><b>DO NOT EXCEED RECOMMENDED WATTAGE</b><br>Plug cord into a qualified socket of properly rated voltage.<br>On/Off switch installed on cord. |
| STEP 5.                       |                                                                                                                                                                                                                           | STEP 5.            | On/On switch installed on cold.                                                                                                                       |

### ASSEMBLYANDMOUNTINGDIAGRAM

HL387201 RINGO TABLE LAMP