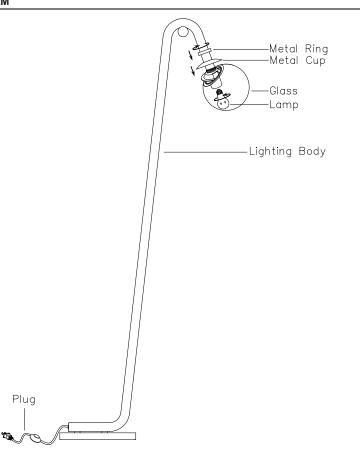

## ASSEMBLY AND MOUNTING INSTRUCTIONS

| GENERAL            |                                                                                                                 |                                                                                                                                     |                                                                                                                                                                                                                                     |  |
|--------------------|-----------------------------------------------------------------------------------------------------------------|-------------------------------------------------------------------------------------------------------------------------------------|-------------------------------------------------------------------------------------------------------------------------------------------------------------------------------------------------------------------------------------|--|
| P                  | ARNING-ALWAYS UNPLUG THE LAMP TO CUT ELECTRIC<br>OWER OFF BEFLORE INSTALLING, CLEANING, OR OTHER<br>AINTENANCE. | <ul> <li>INSTALLATION.</li> <li>BEFORE DISCARDING THE CARTON DOUBLE CHECK THE PACKAGING TO MAKE SURE ALL PARTS HAVE BEEN</li> </ul> |                                                                                                                                                                                                                                     |  |
|                    | FAILURE TO INSTALL FIXTURE CORRECTLY COULD<br>RESULT IN SERIOUS INJURY OR DEATH                                 |                                                                                                                                     | FOUND.                                                                                                                                                                                                                              |  |
| • R                | READ ALL INSTRUCTIONS BEFORE STARTING                                                                           |                                                                                                                                     |                                                                                                                                                                                                                                     |  |
| INSTALLATION       |                                                                                                                 |                                                                                                                                     |                                                                                                                                                                                                                                     |  |
| STEP 1.<br>STEP 2. | · · · · · · · · · · · · · · · · · · ·                                                                           | STEP 3.<br>STEP 4.<br>STEP 5.                                                                                                       | Tilt and rotate the glass shade so that the glass holder into<br>glass shade. Drop metal cup and secure with the metal<br>ring.<br>Plug cord into a qualified socket of properly rated voltage.<br>On/Off switch installed on cord. |  |

## ASSEMBLYANDMOUNTINGDIAGRAM

HL382401 FLOOR LAMP