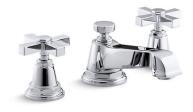

# **Pinstripe®** Pure

Widespread bathroom sink faucet

K-13132-3A

### Features

- Two Pure design cross handles allow for both volume and temperature control.
- Includes metal pop-up drain with lift rod and 1-1/4" tailpiece.
- 1.2 gpm (4.5 lpm) maximum flow rate at 60 psi (4.14 bar).
- 5" (127 mm) spout reach.
- KOHLER ceramic disc valves exceed industry longevity standards for a lifetime of durable performance.
- Coordinates with Pinstripe faucets, accessories, and showering components to complete your bathroom.
- Laminar flow delivers a graceful stream of water.

### Material

- Premium metal construction for durability and reliability.
- KOHLER finishes resist corrosion and tarnishing.