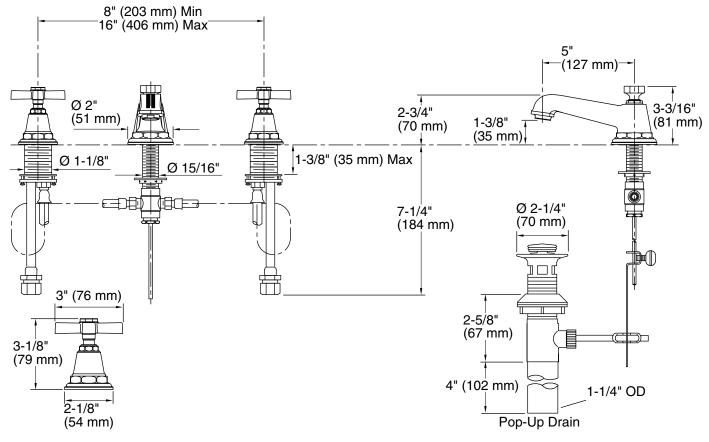

### **Technical Information**

All product dimensions are nominal.

#### Faucet:

Flow rate: 1.2 gal/min (4.5 l/min)

Pressure:

60 psi (4.1 bar) Yes

#### Spout:

Spout reach:

Drain included:

5" (127 mm)

### Installation

- Handles are preassembled on valves to simplify installation.
- For 8" 16" (203 406 mm) centers.
- Widespread.