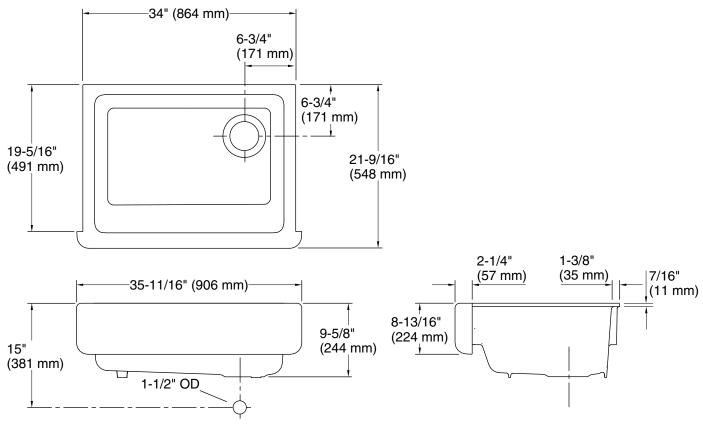

## Technical Information

| All product dimensions are nominal. |                                                                                 |  |  |
|-------------------------------------|---------------------------------------------------------------------------------|--|--|
| Bowl configuration:                 | Single                                                                          |  |  |
| Installation:                       | Under-mount                                                                     |  |  |
| Min. base cabinet<br>width:         | 36" (914 mm)                                                                    |  |  |
| Bowl area (Only):                   | Length: 30-3/4" (781 mm)<br>Width: 18-1/16" (459 mm)<br>Bowl depth: 9" (229 mm) |  |  |
| Drain hole:                         | 3-5/8" (92 mm)                                                                  |  |  |
| Template:                           | 1156910-7, required, included 1157001, required, included                       |  |  |

#### Notes

Install this product according to the installation instructions.

IMPORTANT! The distance from the top edge of the cabinet to the top of the cabinet door must be at least 9" (229 mm) to install this sink.