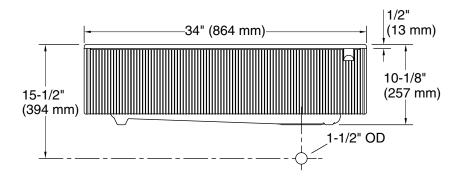

## **Technical Information**

All product dimensions are nominal.

Bowl configuration: Single

Installation: Undermount
Min. base cabinet 36" (914 mm)

width:

Bowl area (Only): Length: 28-5/8" (726 mm)

Width: 15-1/2" (394 mm) Bowl depth: 9-1/2" (241 mm) Water depth: 9-1/2" (241 mm)

Drain hole: 3-7/8" (98 mm)

Template: Apron-front, 1400299-7, required,

included