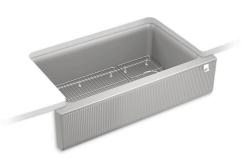

# Undermount single-bowl farmhouse kitchen sink K-25788

#### **Features**

- Fits minimum 36" (914 mm) apron sink base cabinet.
- 9-1/2" (241 mm) depth provides generous workspace.
- Apron designed to fit in standard 36" apron-front cabinetry.
- Textured fluted design.
- Matte finish offers rich, dimensional color.
- Solid color throughout the sink.
- Scratch, stain, chip, and thermal-shock resistant.
- Offset drain increases workspace in the sink and storage space underneath.
- Self-Trimming® apron overlaps cabinet face for easy installation and beautiful results.

## **Technical Information**

All product dimensions are nominal.

Bowl configuration: Single

Installation: Undermount
Min. base cabinet 36" (914 mm)

width:

Bowl area (Only): Length: 28-5/8" (726 mm)

Width: 15-1/2" (394 mm) Bowl depth: 9-1/2" (241 mm) Water depth: 9-1/2" (241 mm)