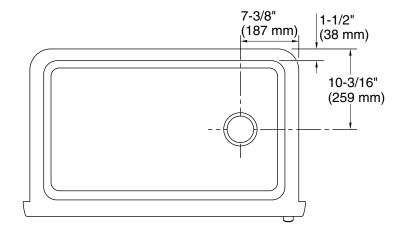

## **Technical Information**

All product dimensions are nominal.

Bowl configuration: Single

Installation: Undermount
Min. base cabinet 36" (914 mm)

width:

Bowl area (Only): Length: 28-5/8" (726 mm)

Width: 15-1/2" (394 mm) Bowl depth: 9-1/2" (241 mm) Water depth: 9-1/2" (241 mm)

Drain hole: 3-7/8" (98 mm)

Template: Apron-front, 1400299-7, required,

included