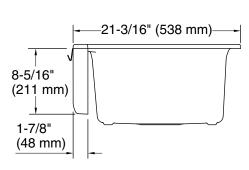

## **Technical Information**

All product dimensions are nominal.

Bowl configuration: Single

Installation: Undermount
Min. base cabinet 36" (914 mm)

width:

Bowl area (Only): Length: 28-5/8" (726 mm)

Width: 15-1/2" (394 mm) Bowl depth: 9-1/2" (241 mm) Water depth: 9-1/2" (241 mm)

Drain hole: 3-7/8" (98 mm)

Template: Apron-front, 1400299-7, required,

included