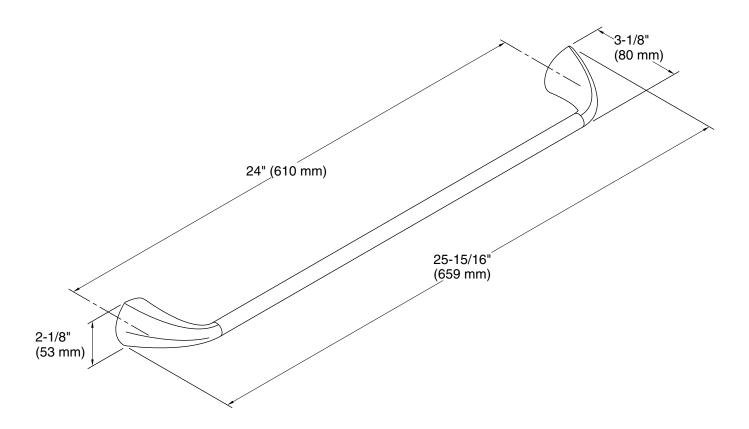

### **Technical Information**

All product dimensions are nominal.

Material: Metal