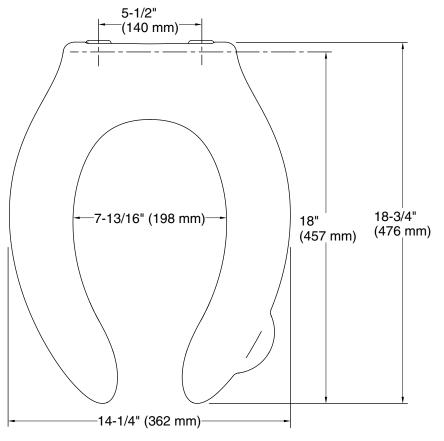

### **Technical Information**

All product dimensions are nominal.

Seat shape type:ElongatedSeat front type:Open-frontSeat hinge type:CheckSeat-mounting<br/>holes:5-1/2" (140 mm)