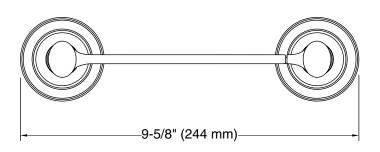

## **Technical Information**

All product dimensions are nominal. Installation Type: Wall-mount

Material: Zinc, Stainless Steel