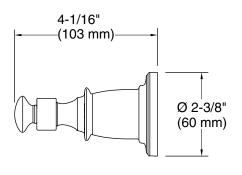

## **Technical Information**

All product dimensions are nominal. Installation Type: Wall-mount

Material: Zinc, Stainless Steel