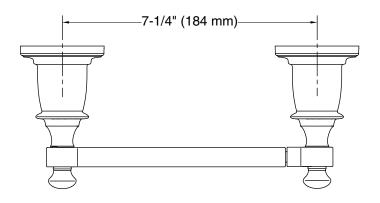

## **Technical Information**

All product dimensions are nominal. Installation Type: Wall-mount

Material: Zinc, Stainless Steel