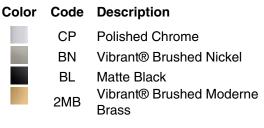

# **Available Colors/Finishes**

Color tiles intended for reference only.

Elate® Toilet paper holder K-27292