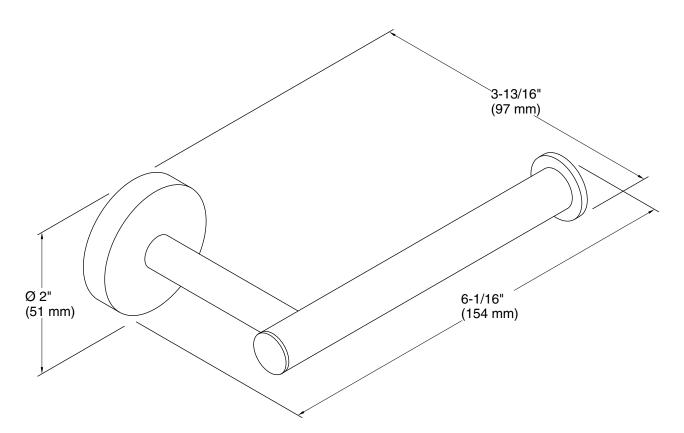

# Features

• Coordinates with other items in the Elate collection.

# Material

- Premium metal construction for durability and reliability.
- KOHLER finishes resist corrosion and tarnishing.

### Installation

• Installation hardware included.

# **Recommended Products/Accessories**

K-23723 Faucet cleaner



# ADA

Codes/Standards ADA ICC/ANSI A117.1

# KOHLER<sup>®</sup> Faucet Lifetime Limited Warranty

See website for detailed warranty information.

# **Available Colors/Finishes**

Color tiles intended for reference only.







Elate® Toilet paper holder K-27292



# **Technical Information**

All product dimensions are nominal. Material: Zinc

#### Notes

Install this product according to the installation instructions.

CAUTION: Risk of personal injury. Do not install these products in any area where they are likely to be used inadvertently as a grab bar or support bar. These products are not designed or intended for use as a grab bar or support bar.

ADA compliant when installed to the specific requirements of these regulations.