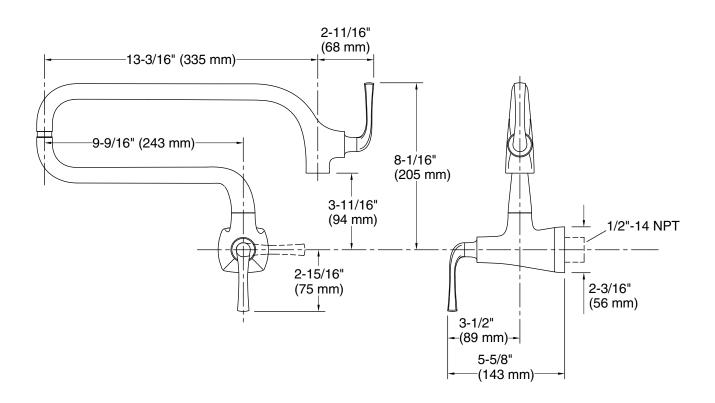

# Graze® Wall-mount pot filler faucet K-22066

### **Technical Information**

All product dimensions are nominal.

Faucet:

Flow rate: 3.2 gal/min (12.1 l/min)

Pressure: 60 psi (4.1 bar)

Drain included: No

Spout:

Spout reach: 22-3/4" (578 mm)