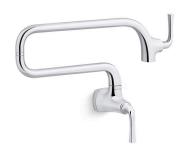

## Graze® Wall-mount pot filler faucet K-22066

### **Features**

- Articulating spout with 360° rotation offers superior clearance for filling pots on cooktops and ranges.
- 22-3/4 (578 mm) swing spout reach.
- 3.2 gpm (12.1 l/min) flow rate at 60 psi (4.14 bar).
- Single lever handle with main lever shutoff.
- KOHLER ceramic disc valves exceed industry longevity standards for a lifetime of durable performance.