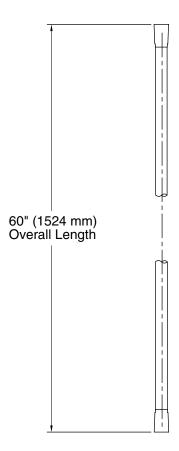

#### **Features**

- 60" (1524 mm) hose length.
- Swivel base helps reach target areas.
- For use with a handshower (sold separately).

### **Technical Information**

All product dimensions are nominal.