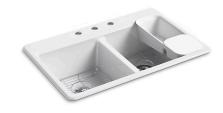

## Top-mount double-equal workstation kitchen sink K-8679-3A2

#### **Features**

- 33" (838 mm) minimum base cabinet width.
- Double-equal bowls.
- 9" (229 mm) depth provides generous workspace.
- Three faucet holes.
- Basin slopes toward drain to minimize water pooling.
- Offset drains increase workspace in the sink and storage space underneath.
- Includes K-6239 colander with integral cutting board and K-9238 bottom sink rack.

KOHLER® enameled cast iron.

#### **Included Components**

Additional Components:

6239

9238