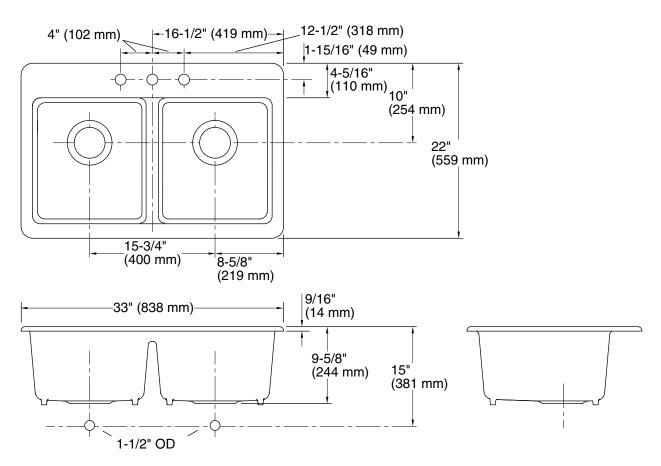

# Top-mount double-equal workstation kitchen sink K-8679-3A2

#### **Technical Information**

All product dimensions are nominal.

Installation: Top-mount
Min. base cabinet 33" (838 mm)

width:

Bowl area (Left): Length: 14-5/16" (363 mm)

Width: 17-1/4" (438 mm) Bowl depth: 9" (229 mm) Water depth: 9" (229 mm)

Bowl area (Right): Length: 14-5/16" (363 mm) Width: 17-1/4" (438 mm)

Bowl depth: 9" (229 mm) Water depth: 9" (229 mm)

Number of deck

holes:

Template: 1166727-7, required, included