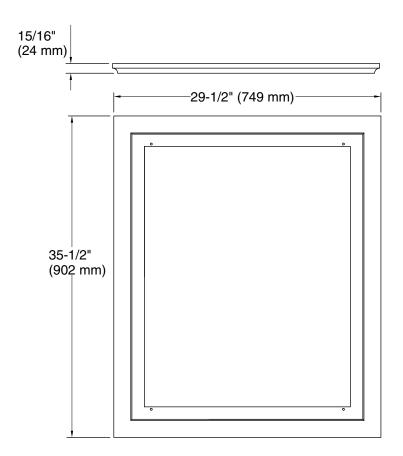

conversion varnish provides a durable moistureresistant finish.
- Mounts directly to wall for easy installation.

### Material

Solid wood and veneers.

### **Recommended Products/Accessories**

K-99007-TL Lighted Medicine Cabinet K-99006 Medicine Cabinet K-99007-SCF Medicine Cabinet K-23736 Furniture polish



### Codes/Standards

None Applicable

# KOHLER® One-Year Limited Warranty

See website for detailed warranty information.

### **Available Colors/Finishes**

Color tiles intended for reference only.

| Color | Code | Description  |
|-------|------|--------------|
|       | 1WA  | Linen White  |
|       | 1WG  | Cherry Tweed |
|       | 1WB  | Claret Suede |
|       | 1WH  | Woolen Oak   |
|       | 1WT  | Mohair Grey  |





# Poplin® Marabou®

Medicine Cabinet Surround K-99663-24



## **Technical Information**

All product dimensions are nominal.

### **Notes**

Install this product according to the installation guide.