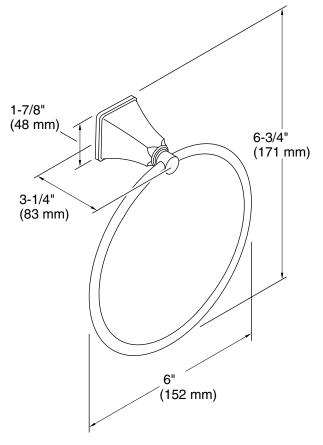

# **Technical Information**

All product dimensions are nominal.

Material: Brass, Zinc