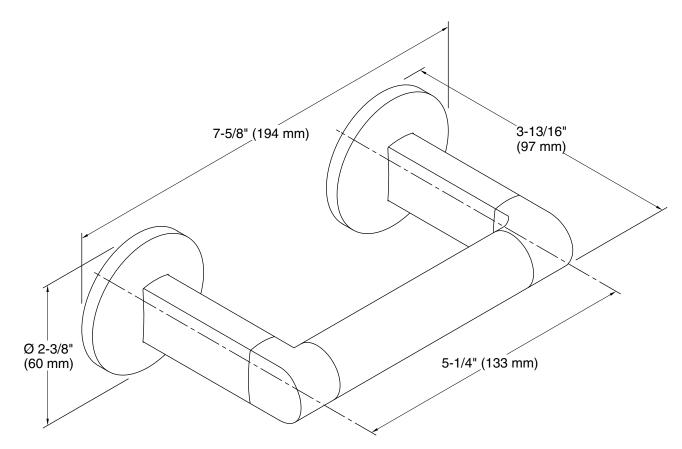

#### **Technical Information**

All product dimensions are nominal. Material: Zinc, Brass