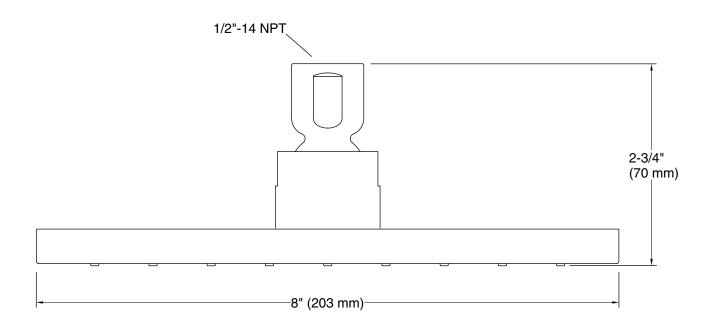

#### Installation

• 1/2 -14 NPT connection.

## **Technical Information**

All product dimensions are nominal.