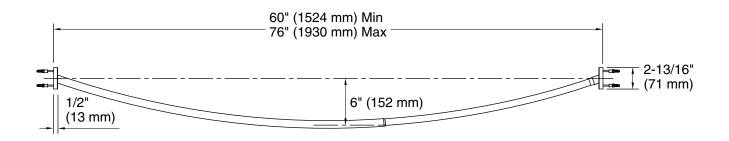

#### **Features**

- Curved shape provides spacious showering environment.
- Adjustable to fit standard 60" (1524 mm) or 72" (1829 mm) enclosures.

# **Technical Information**

All product dimensions are nominal.

Material: Stainless Steel