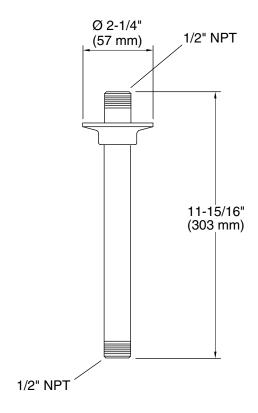

# **Technical Information**

All product dimensions are nominal.

#### **Features**

- ½" NPT connections.
- Includes flange.
- 12" (305 mm) straight shower arm.