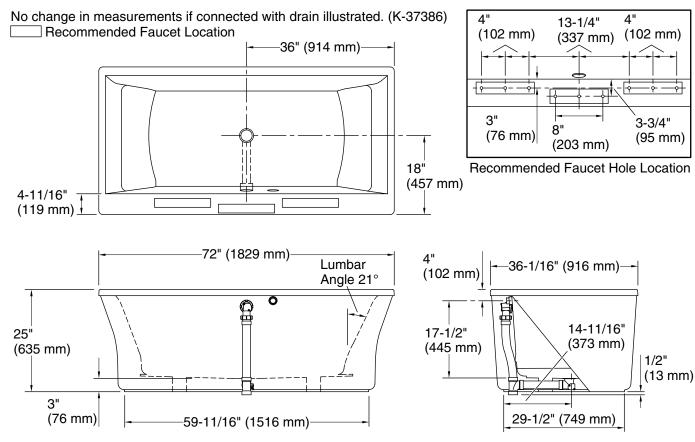

# 72" x 36-1/4" freestanding bath w/ Bask® K-6367-W1

# **Technical Information**

| All product dimensions are nominal.                                                                    |                                                                                                                                                                                                                |
|--------------------------------------------------------------------------------------------------------|----------------------------------------------------------------------------------------------------------------------------------------------------------------------------------------------------------------|
| Installation:                                                                                          | Freestanding                                                                                                                                                                                                   |
| Drain location:                                                                                        | Center                                                                                                                                                                                                         |
| Weight:                                                                                                | 91 lbs (41.3 kg)                                                                                                                                                                                               |
| Minimum floor load:                                                                                    | 45 lbs/ft² (219.7 kg/m²)                                                                                                                                                                                       |
| Water depth:                                                                                           | 15-11/16" (398 mm)                                                                                                                                                                                             |
| Water capacity:                                                                                        | 72 gal (272.5 L)                                                                                                                                                                                               |
| Template:                                                                                              | Footprint, 1245665, not required, not included                                                                                                                                                                 |
| Electrical component rating:                                                                           | Heated Surface: 120 V, 1.1 A, 50/60 Hz, 65 W                                                                                                                                                                   |
| Weight:<br>Minimum floor load:<br>Water depth:<br>Water capacity:<br>Template:<br>Electrical component | 91 lbs (41.3 kg)<br>45 lbs/ft <sup>2</sup> (219.7 kg/m <sup>2</sup> )<br>15-11/16" (398 mm)<br>72 gal (272.5 L)<br>Footprint, 1245665, not required, not<br>included<br>Heated Surface: 120 V, 1.1 A, 50/60 Hz |

#### Notes

Measure your actual product for rough-in details.

Install this product according to the installation instructions.

The hot water supply should be 70% of the capacity of the bath or greater. Installations will vary.

If installing a rim-mount faucet, make sure there is no interference above or below the deck before drilling any holes.