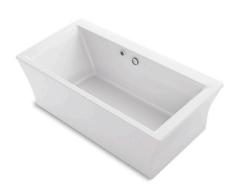

72" x 36-1/4" freestanding bath w/ Bask® K-6367-W1

#### Features

- Bask® heated surface creates spa-like relaxation with soothing warmth on your back, shoulders, and neck.
- Three heat settings allow you to customize the surface temperature.
- Freestanding design creates a striking focal point in your bathing area.
- 16" (406 mm) depth offers a deep soaking experience.
- Integral lumbar support on both ends.
- Textured bottom surface.
- Wide deck along one side simplifies installation and provides support for getting in and out of bath.
- Center drain.
- Fluted shroud.