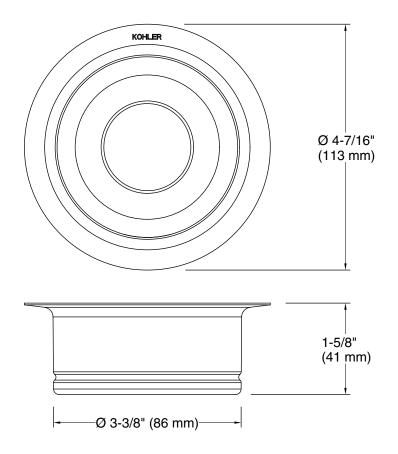

### Features

- Fits standard garbage disposal units (4½" diameter, 1#" depth).
- Includes Disposal Flange and Stopper.
- Fits standard garbage disposal units (4½" diameter, 1#" depth).

## **Technical Information**

All product dimensions are nominal. Material: Metal