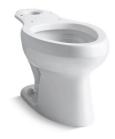

# **KOHLER**®

Toilet bowl, less seat K-4303

### **Features**

- Elongated bowl offers added room and comfort.
- Combines with the K-4645 tank to create a complete K-3505 Wellworth toilet.
- Coordinates with other products in the Wellworth collection.