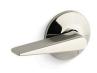

### **Features**

- Left-hand trip lever.
- For use with the K-4007 San Souci toilet.