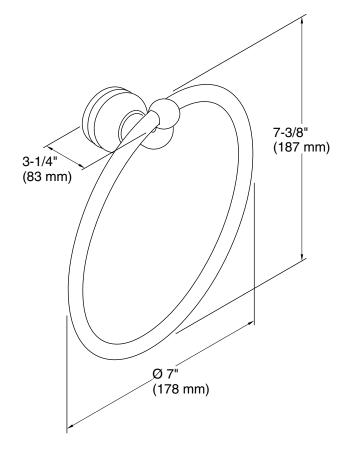

## **Technical Information**

All product dimensions are nominal.

Material: Brass