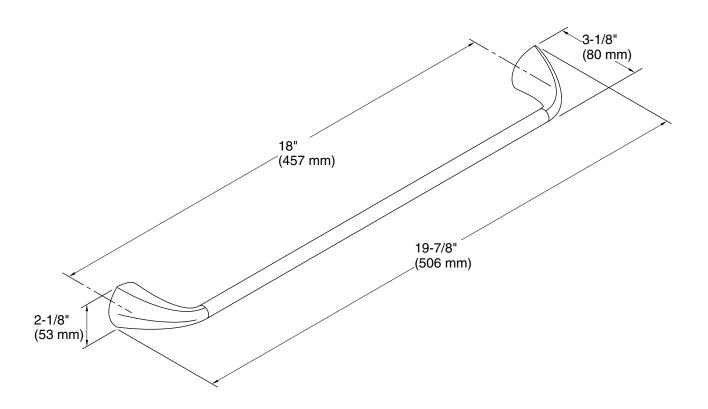

# **Technical Information**

All product dimensions are nominal.

Material: Metal