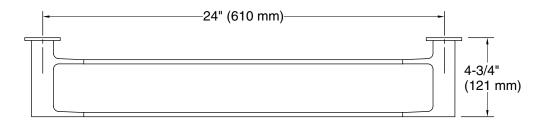

### **Features**

- 24" (610 mm) bar.
- Double towel bar provides additional storage in bathroom space.
- Coordinates with Honesty faucets accessories, and showering components to complete your bathroom.

### **Technical Information**

All product dimensions are nominal. Installation Type: Wall-mount

Material: Zinc, Stainless Steel