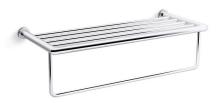

# Kumin® hotelier K-24552

## Features

- Coordinates with other products in the Kumin<sup>®</sup> collection.
- Spacious upper shelf with towel bar below provides additional storage in bathroom space.