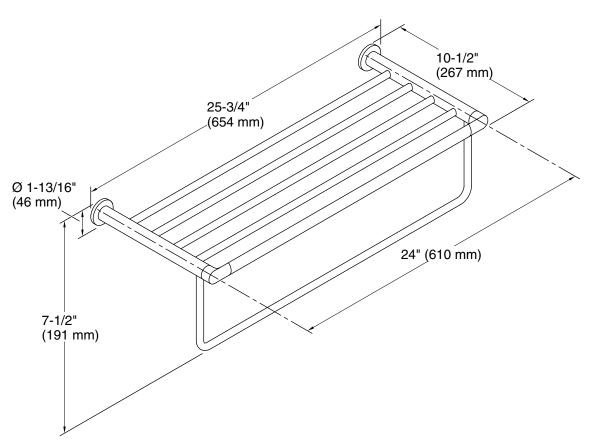

# **Technical Information**

All product dimensions are nominal. Material: Zinc, Stainless Steel