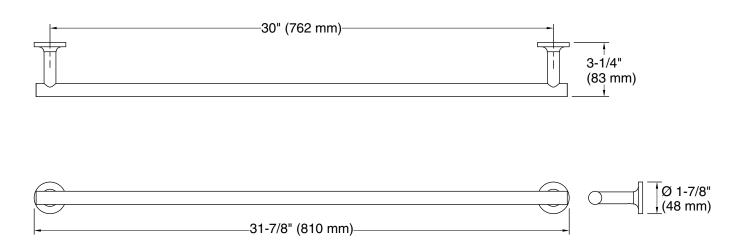

# **Technical Information**

All product dimensions are nominal.

Material: Metal