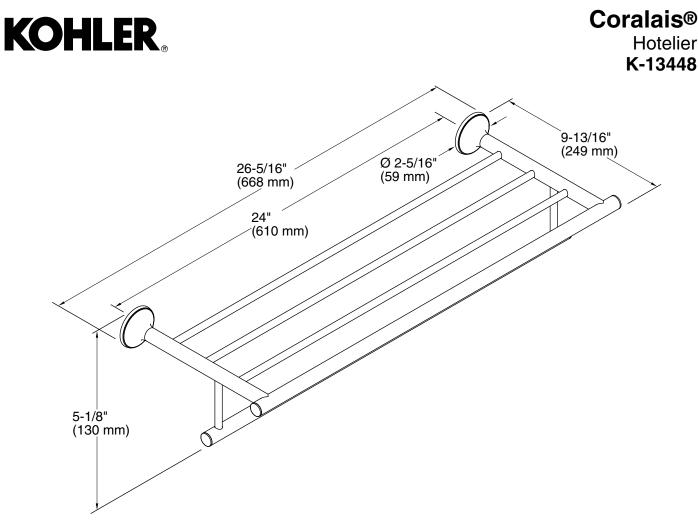

# **Technical Information**

All product dimensions are nominal. Material: Stainless Steel, Zinc