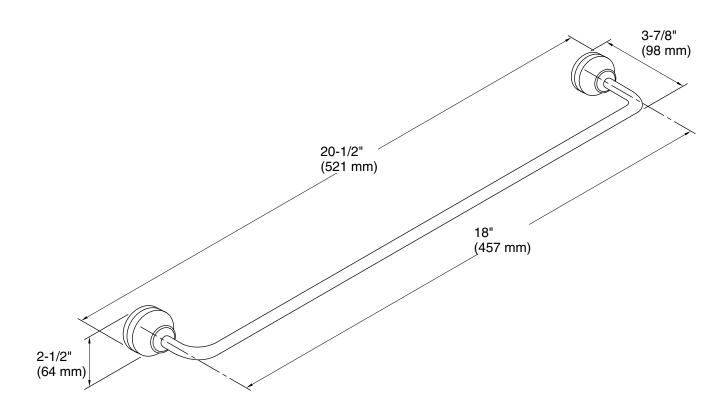

### **Technical Information**

All product dimensions are nominal. Material: Brass