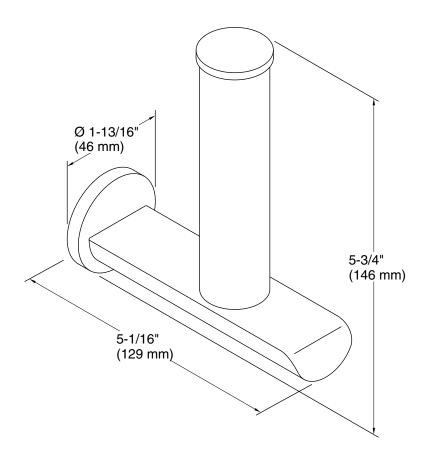

## **Technical Information**

All product dimensions are nominal.

Material: Zinc, Brass