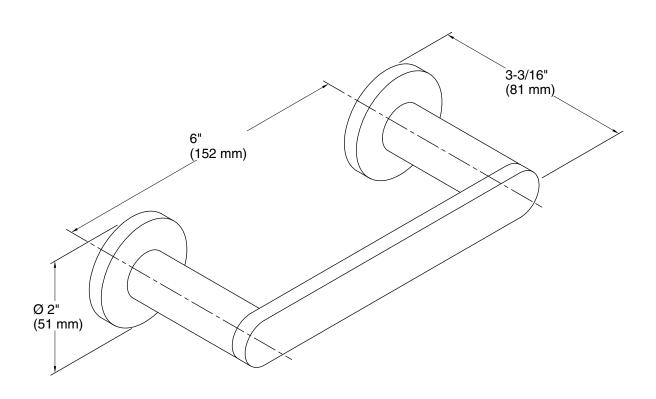

### **Technical Information**

All product dimensions are nominal.

Material: Zinc, Brass