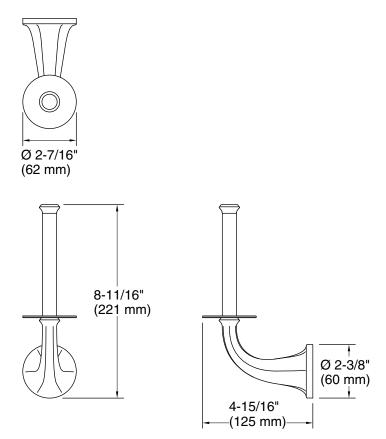

## **Technical Information**

**KOHLER** 

All product dimensions are nominal. Material: Zinc