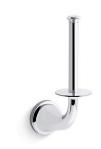

### Features

- Vertical holder provides easy access for changing toilet paper.
- Coordinates with transitional-style KOHLER<sup>®</sup> faucets and showering components.

# Refined

Vertical toilet paper holder K-31207