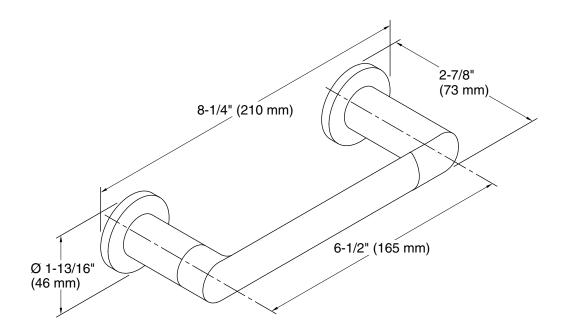

es

- Coordinates with other products in the Kumin<sup>®</sup> collection.
- Pivoting holder makes changing toilet paper quick and simple.

### Material

- Premium metal construction for durability and reliability.
- KOHLER finishes resist corrosion and tarnishing.

### Installation

Mounting hardware and installation template included.

### **Recommended Products/Accessories**

K-23723 Faucet cleaner



# **Codes/Standards**

None Applicable

# KOHLER<sup>®</sup> Faucet Lifetime Limited Warranty

See website for detailed warranty information.

# **Available Colors/Finishes**

Color tiles intended for reference only.

**Color Code Description** 



CP Polished Chrome

- BN Vibrant® Brushed Nickel
- BL Matte Black



Kumin® Toilet paper holder K-24546



Kumin® Toilet paper holder K-24546



# **Technical Information**

All product dimensions are nominal. Material: Zinc

#### Notes

Install this product according to the installation instructions.

CAUTION: Risk of personal injury. Do not install these products in any area where they are likely to be used inadvertently as a grab bar or support bar. These products are not designed or intended for use as a grab bar or support bar.