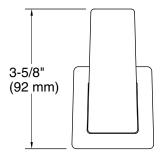

# **Technical Information**

All product dimensions are nominal. Installation Type: Wall-mount Material: Zinc