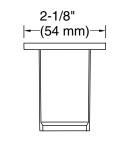

# **Technical Information**

All product dimensions are nominal. Installation Type: Wall-mount Material: Zinc