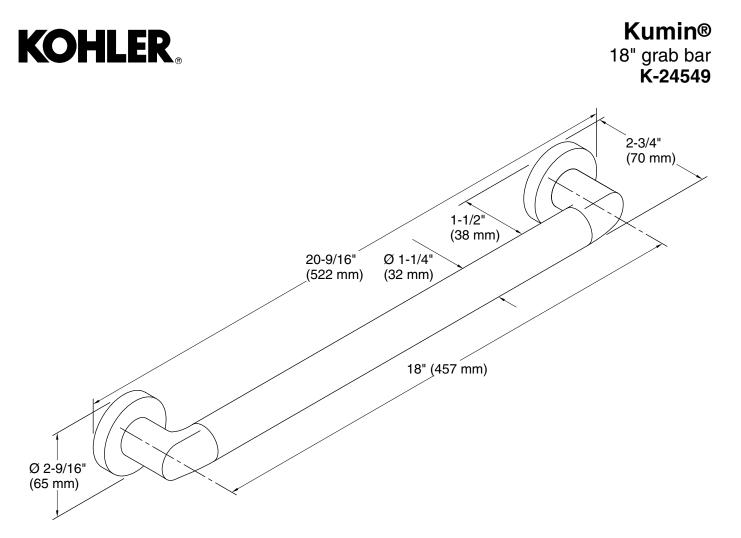

## **Technical Information**

All product dimensions are nominal. Material: Zinc, Stainless Steel