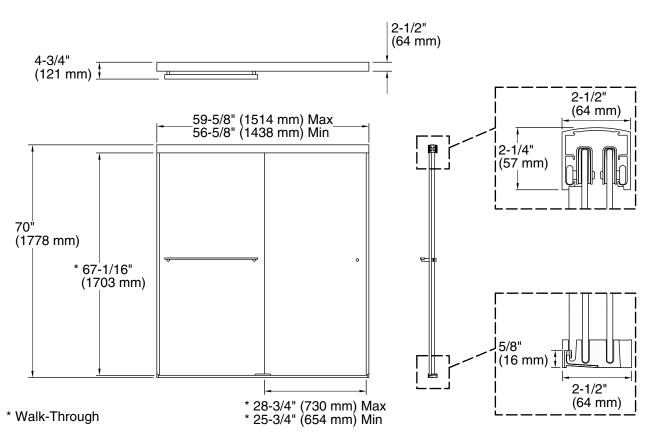

## **Technical Information**

All product dimensions are nominal.

| Installation type:            | For shower base installation |
|-------------------------------|------------------------------|
| Opening style:                | Sliding/Bypass               |
| Opening Width -<br>Min:       | 56-5/8" (1438 mm)            |
| Opening Width -<br>Max:       | 59-5/8" (1514 mm)            |
| Walk-through - Min:           | 25-3/4" (654 mm)             |
| Walk-through - Max:           | 28-3/4" (730 mm)             |
| Base-To-Wall<br>Radius – Max: | 3/8" (10 mm)                 |
| Glass thickness:              | 1/4" (6 mm)                  |
| Glass coating:                | CleanCoat®                   |
|                               |                              |

### Notes

Install this product according to the installation guide.

Wall jambs are made of clear plastic and may not cover existing shower door holes.

NOTICE: The vertical opening should be a minimum of 72-1/2" (1842 mm) to allow clearance for installing the top track over the wall jambs.