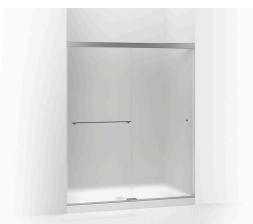

# Revel® Frameless Sliding Shower Door K-707200-D3

### Technology

- Frameless 1/4" (13 mm) frosted tempered glass.
- Center-guided mechanism for smooth, quiet sliding action and easy cleaning.
- Frameless design with minimal metal allows for greater ease of cleaning.
- Low bottom track creates easy entry and exit to the bathing space.

## **Available Colors/Finishes**

Color tiles intended for reference only.