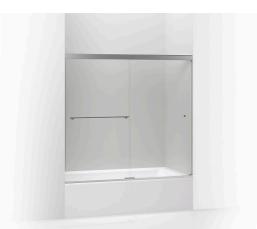

# Revel® Frameless Sliding Bath Door K-707000-L

### Material

• Frameless, 1/4" (6 mm) thick Crystal Clear tempered glass.

## Technology

- Center-guided mechanism for smooth, quiet sliding action and easy cleaning.
- Frameless design with minimal metal allows for greater ease of cleaning.
- Low bottom track creates easy entry and exit to the bathing space.

### Installation

- Out-of-plumb adjustability simplifies installation.
- Sliding bath door.
- Not for use in hospitality.