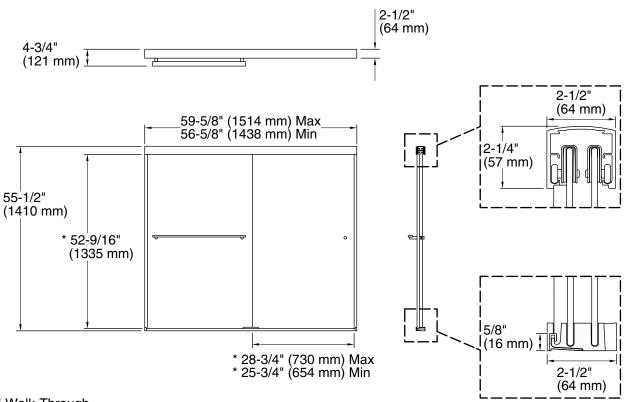

## Technical Information

| All product dimensions are nominal. |                       |
|-------------------------------------|-----------------------|
| Installation type:                  | For bath installation |
| Opening style:                      | Sliding/Bypass        |
| Opening Width -<br>Min:             | 56-5/8" (1438 mm)     |
| Opening Width -<br>Max:             | 59-5/8" (1514 mm)     |
| Walk-through - Min:                 | 25-3/4" (654 mm)      |
| Walk-through - Max:                 | 28-3/4" (730 mm)      |
| Base-To-Wall<br>Radius – Max:       | 3/8" (10 mm)          |
| Glass thickness:                    | 1/4" (6 mm)           |
| Glass coating:                      | CleanCoat®            |
|                                     |                       |