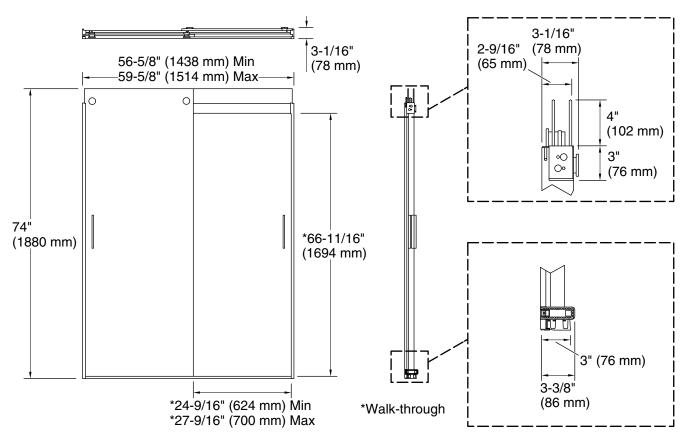

## **Technical Information**

All product dimensions are nominal.

| Installation type:<br>Opening style: | For shower base installation Sliding/Bypass |
|--------------------------------------|---------------------------------------------|
| Opening Width -<br>Min:              | 56-5/8" (1438 mm)                           |
| Opening Width -<br>Max:              | 59-5/8" (1514 mm)                           |
| Walk-through - Min:                  | 24-9/16" (624 mm)                           |
| Walk-through - Max:                  | 27-9/16" (700 mm)                           |
| Base-To-Wall<br>Radius – Max:        | 1/2" (13 mm)                                |
| Glass thickness:                     | 1/4" (6 mm)                                 |
| Glass coating:                       | CleanCoat®                                  |