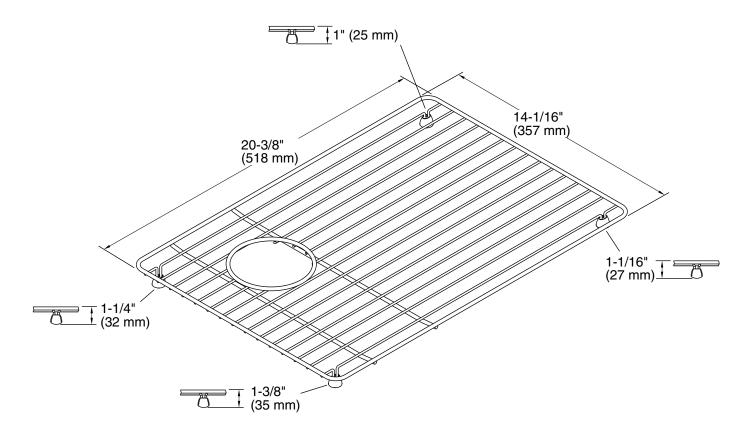

## **Technical Information**

All product dimensions are nominal.

Material: Stainless Steel