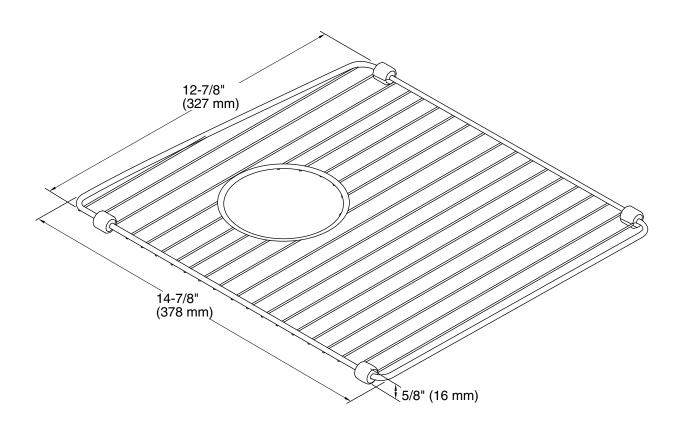

## **Technical Information**

All product dimensions are nominal.

Material: Stainless Steel