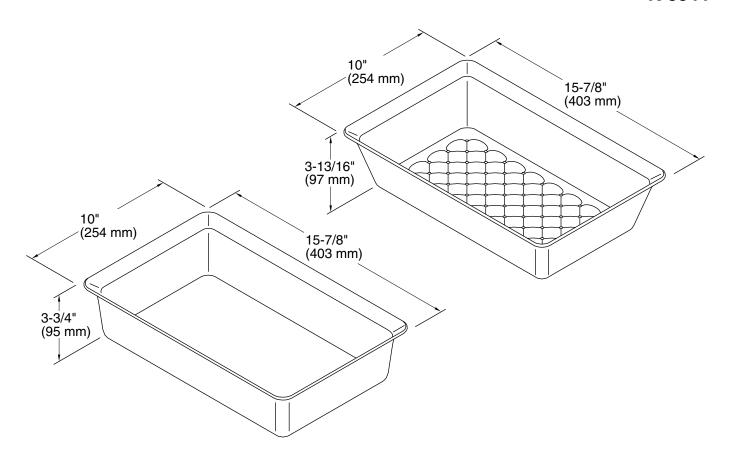

# **Prolific®**Colander and Washbin K-5544

#### **Technical Information**

All product dimensions are nominal.

Material: Plastic